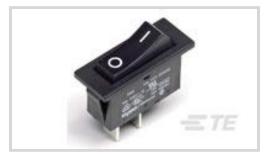

1634202-6 - ACTIVE

Alcoswitch TE Internal #: 1634202-6 TE Internal Description: PRGSB1-16F-BG000 View on TE.com >

Relays, Contactors & Switches > Switches > Rocker Switches

# Switch Type: Rocker/Paddle Actuator Mounting Type: Panel Indicator/Imprint Legend: None Panel Cutout Size: 30.2 x 11.2 mm [ 1.19 x 441 in ] Switch Contact Plating Material: Silver Tin Oxide