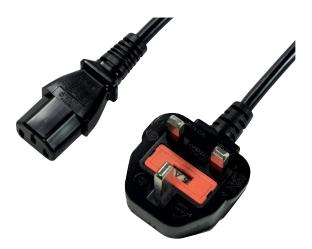

# LogiLink®

**Power Cord** UK Plug to IEC C13 Socket

Art. No.: CP121

The LogiLink power cord has a male BS 1363 plug and a female IEC C13 connector. It is ideal as a power cord for notebook power supplies or other electronic devices, which need to be connected to an UK socket.

#### Features:

- » Connection 1: BS 1363 plug, straight
- » Connection 2: IEC C13 socket, straight
- » Cable in accordance with H03VV-F 3G
- » Diameter: 3 x 0.75 mm<sup>2</sup>
- » Operating voltage: 250V
- » Max current capacity: 5A
- » ASTA approved
- » Length: 1.8m
- » Color: Black