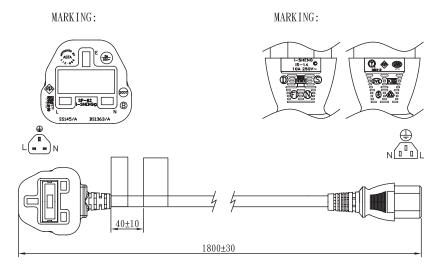

# LogiLink®

**Power Cord** UK Plug to IEC C13 Socket

Art. No.: CP121

The LogiLink power cord has a male BS 1363 plug and a female IEC C13 connector. It is ideal as a power cord for notebook power supplies or other electronic devices, which need to be connected to an UK socket.

#### Features:

- » Connection 1: BS 1363 plug, straight
- » Connection 2: IEC C13 socket, straight
- » Cable in accordance with H03VV-F 3G
- » Diameter: 3 x 0.75 mm<sup>2</sup>
- » Operating voltage: 250V
- » Max current capacity: 5A
- » ASTA approved
- » Length: 1.8m
- » Color: Black

### **Technical Drawing:**



## Package Content:

» 1 x Power Cable

## Package Information:

- » Packing Dimension: 260 x 120 x 20mm
- » Packing Weight: 0.21kg
- » Carton Dimension: 546 x 355 x 197mm
- » Carton Q'ty: 75pcs
- » Carton Weight: 16.55kg









Made in China