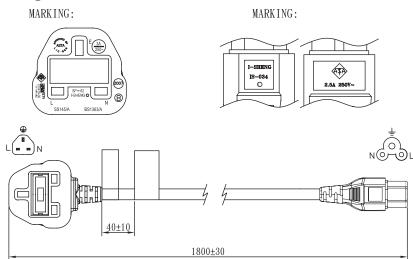

# **Technical Drawing:**

#### **Features:**

» Connection 1: BS 1363 plug, straight
» Connection 2: IEC C5 socket, straight
» Cable in accordance with H03VV-F 3G

» Diameter: 3 x 0.75 mm²
» Operating voltage: 250V
» Max current capacity: 3A

» ASTA approved» Length: 1.8m» Color: Black