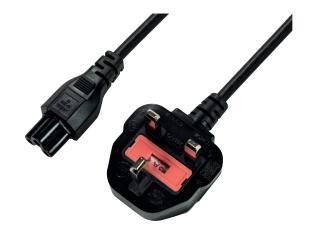

# **LogiLink**<sub>®</sub>

Power Cord
UK Plug to IEC C5 Socket

Art. No.: CP120

The LogiLink power cord has a male BS 1363 plug and a female IEC C5 connector. It is ideal as a power cord for notebook power supplies or other electronic devices, which need to be connected to an UK socket.

#### **Features:**

» Connection 1: BS 1363 plug, straight
» Connection 2: IEC C5 socket, straight
» Cable in accordance with H03VV-F 3G

» Diameter: 3 x 0.75 mm²
» Operating voltage: 250V
» Max current capacity: 3A

» ASTA approved» Length: 1.8m» Color: Black