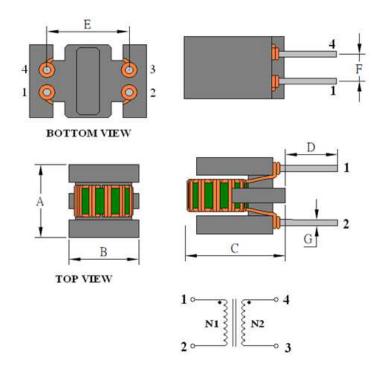

## **Outline Dimensions**

| Dimensions [mm] |            |
|-----------------|------------|
| Α               | 7.5 max.   |
| В               | 8.5 max.   |
| С               | 10.5 max.  |
| D               | 3.5 ±1.0   |
| E               | 5.08 ±0.5  |
| F               | 2.54 ±0.3  |
| G               | ø 0.6 ±0.1 |