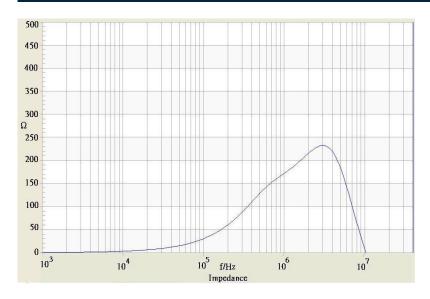

## **II TRACO POWER**

## **Common Mode Choke**

**TCK-117** 

| Order Code                | TCK-117                               |
|---------------------------|---------------------------------------|
| Inductance (each winding) | <b>52 μH ±25%</b> (at 10 kHz / 50 mV) |
| Impedance (DCR)           | 15 mOhm max.                          |
| Rated Current             | 3.14 A max.                           |
| Rated Voltage             | 500 VDC max. (between windings)       |
| Operating Temperature     | -40°C to +105°C                       |



## Impedance Curve



## **Outline Dimensions**



| Dimensions [mm] |            |
|-----------------|------------|
| Α               | 7.5 max.   |
| В               | 8.5 max.   |
| С               | 10.5 max.  |
| D               | 3.5 ±1.0   |
| E               | 5.08 ±0.5  |
| F               | 2.54 ±0.3  |
| G               | ø 0.6 ±0.1 |

© Copyright 2019 Traco Electronic AG

Specifications can be changed without notice.