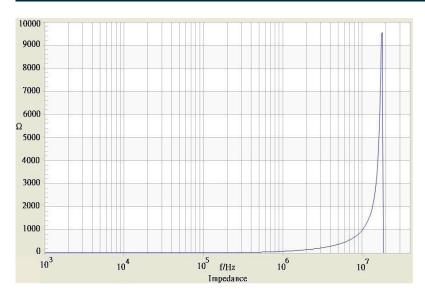

# **TRACO POWER**

## Inductor

| Order Code            | TCK-112                                 |
|-----------------------|-----------------------------------------|
| Inductance            | <b>12 μH ±20%</b> (at 100 kHz / 250 mV) |
| Impedance (DCR)       | 53 mOhm max.                            |
| Rated Current         | 4 A max.                                |
| Operating Temperature | -40°C to +125°C                         |

### Impedance Curve



### **Outline Dimensions**







PCB PATTERN

| Dimensions [mm] |               |
|-----------------|---------------|
| Α               | 6.5 ±0.2      |
| В               | $6.5 \pm 0.2$ |
| С               | 3.85 ±0.15    |
| D               | 7.6 max.      |
| E               | 1.5 ±0.3      |
| F               | 1.2 ±0.3      |
| G               | 3.0           |
| н               | 8.5           |
| I               | 2.5           |



© Copyright 2019 Traco Electronic AG

**TRACO POWER** 

#### Specifications can be changed without notice. Rev. March 18, 2019