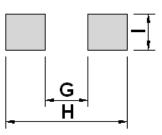

### **Outline Dimensions**

PCB PATTERN

| Dimensions [mm] |               |
|-----------------|---------------|
| Α               | 6.5 ±0.2      |
| В               | $6.5 \pm 0.2$ |
| С               | 3.85 ±0.15    |
| D               | 7.6 max.      |
| E               | 1.5 ±0.3      |
| F               | 1.2 ±0.3      |
| G               | 3.0           |
| н               | 8.5           |
| I               | 2.5           |