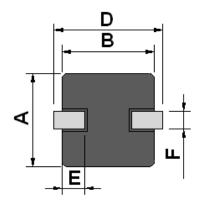

### **Outline Dimensions**

PCB PATTERN

| Dimensions [mm] |               |
|-----------------|---------------|
| Α               | 6.5 ±0.2      |
| В               | $6.5 \pm 0.2$ |
| С               | 3.85 ±0.15    |
| D               | 7.6 max.      |
| E               | 1.5 ±0.3      |
| F               | 1.2 ±0.3      |
| G               | 3.0           |
| н               | 8.5           |
| I               | 2.5           |