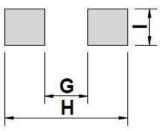

#### PCB PATTERN

| Dimensions [mm] |          |
|-----------------|----------|
| Α               | 4.0 ±0.3 |
| В               | 4.0 ±0.3 |
| С               | 2.1 max. |
| D               | 4.7 max. |
| E               | 1.0 ±0.3 |
| F               | 0.6 ±0.1 |
| G               | 2.2      |
| н               | 6.0      |
| I               | 1.5      |