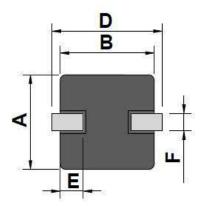

#### **Outline Dimensions**

#### PCB PATTERN

| Dimensions [mm] |          |
|-----------------|----------|
| Α               | 4.0 ±0.3 |
| В               | 4.0 ±0.3 |
| С               | 2.1 max. |
| D               | 4.7 max. |
| E               | 1.0 ±0.3 |
| F               | 0.6 ±0.1 |
| G               | 2.2      |
| н               | 6.0      |
| I               | 1.5      |