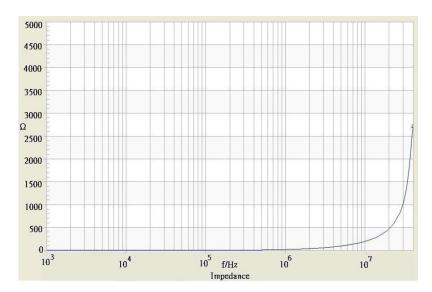

# **TRACO POWER**

# Inductor

| Order Code            | TCK-108                                  |
|-----------------------|------------------------------------------|
| Inductance            | <b>3.3 μH ±20%</b> (at 100 kHz / 250 mV) |
| Impedance (DCR)       | 50 mOhm max.                             |
| Rated Current         | 3.3 A max.                               |
| Operating Temperature | -40°C to +125°C                          |

### Impedance Curve



#### **Outline Dimensions**





#### PCB PATTERN



| Dimensions [mm] |          |
|-----------------|----------|
| Α               | 4.0 ±0.3 |
| В               | 4.0 ±0.3 |
| С               | 2.1 max. |
| D               | 4.7 max. |
| E               | 1.0 ±0.3 |
| F               | 0.6 ±0.1 |
| G               | 2.2      |
| н               | 6.0      |
| I               | 1.5      |



\_\_\_\_\_

© Copyright 2019 Traco Electronic AG

**TRACO POWER** 

## **TCK-108**