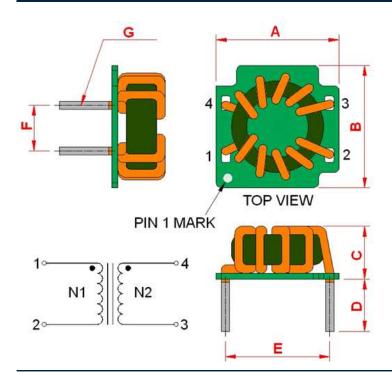

## **Outline Dimensions**

| Dimensions [mm] |            |
|-----------------|------------|
| Α               | 16.6 ±0.4  |
| В               | 16.4 ±0.4  |
| С               | 12.5 max.  |
| D               | 5.0 ±1.0   |
| Е               | 14.5 ±0.5  |
| F               | 6.1 ±0.5   |
| G               | ø 1.4 max. |
|                 | •          |