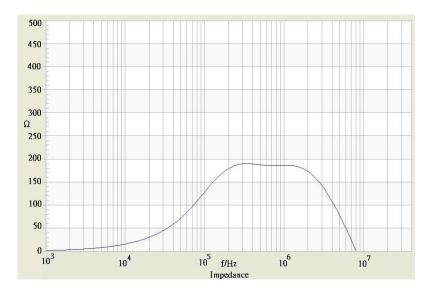

## **TRACO POWER**

## **Common Mode Choke**

| Order Code                | TCK-101                                  |
|---------------------------|------------------------------------------|
| Inductance (each winding) | <b>305 μH ±35%</b> (at 100 kHz / 100 mV) |
| Impedance (DCR)           | 10 mOhm max.                             |
| Rated Current             | 11.3 A max.                              |
| Rated Voltage             | 500 VDC max. (between windings)          |
| Operating Temperature     | -40°C to +105°C                          |

## Impedance Curve



## **Outline Dimensions**



| Dimensions [mm] |            |
|-----------------|------------|
| Α               | 16.6 ±0.4  |
| В               | 16.4 ±0.4  |
| С               | 12.5 max.  |
| D               | 5.0 ±1.0   |
| Е               | 14.5 ±0.5  |
| F               | 6.1 ±0.5   |
| G               | ø 1.4 max. |
|                 | •          |

© Copyright 2019 Traco Electronic AG

**TRACO POWER** 

www.tracopower.com



Specifications can be changed without notice. Rev. March 18, 2019 Page 1 / 1