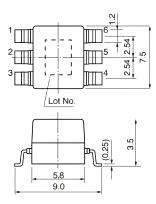

| Specifications     |           |
|--------------------|-----------|
| Voltage DC:        | 50 VDC    |
| Temperature Range: | -25/+70°C |
| DC Resistance:     | 220 mOhms |

| Dimensions |           |  |
|------------|-----------|--|
| L          | 9mm NOM   |  |
| W          | 7.5mm NOM |  |
| Т          | 3.5mm NOM |  |
| L2         | 5.8mm NOM |  |