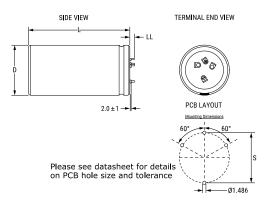

| Dimensions |                    |
|------------|--------------------|
| D          | 40mm +1mm          |
| L          | 80mm +/-2mm        |
| S          | 22.5mm +/-0.1mm    |
| LL         | 5.5mm +/-1mm       |
| F          | 1.486mm +/-0.076mm |