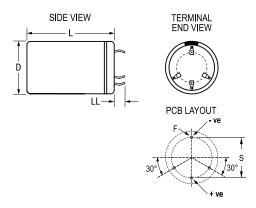

| Dimensions |                 |
|------------|-----------------|
| D          | 45mm +1mm       |
| L          | 105mm +/-2mm    |
| S          | 22.5mm +/-0.1mm |
| LL         | 6.3mm +/-1mm    |
| F          | 2mm +/-0.1mm    |