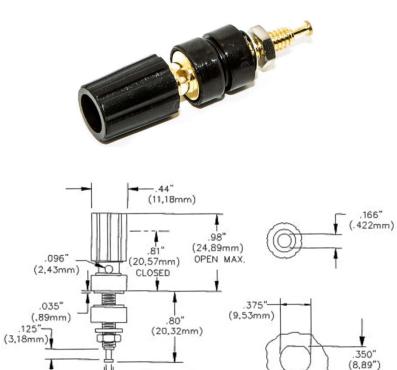

## BU-P3770-\*

(Gold Plated Tellurium Binding Post)

- Panel Thickness Between .070" and .250"
- Accepts non-shrouded or retractable 4mm banana plugs, bare wire or spade lugs

11" (2,79mm)

:06"(.152mm)

- Material: Contacts—Gold Plated Tellurium Insulator—Polycarbonate
- Color: The "\*" in the model number represents color. Available colors are:
  -0 Black, -2 Red, -4 Yellow, -5 Green, -6 Blue, -9 White

PANEL CUTOUT

- Ratings: Hands free testing to 2500 VRMS., 15 Amps.
- Temperature: -50°C to 115°C
- RoHS Compliant

Mueller Electric Company 1208 Massillon Rd. Ste. N-1500 Akron, OH 44306-4524

www.muellerelectric.com