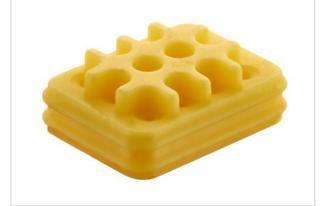

### Identification

| Category                     | Accessories      |
|------------------------------|------------------|
| Type of accessory            | Single wire seal |
| Description of the accessory | Silicone         |
|                              | for 12 contacts  |