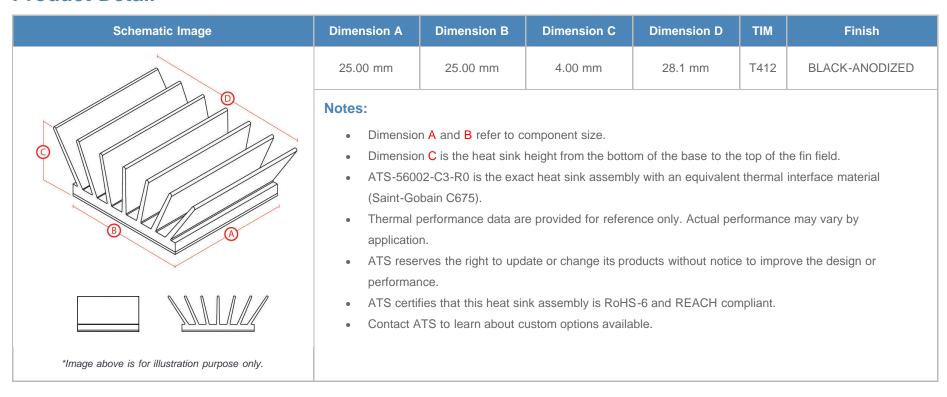

**

| AIR VELOCITY       |               | @200 LFM<br>1.0 M/S | @300 LFM<br>1.5 M/S | @400 LFM<br>2.0 M/S | @500 LFM<br>2.5 M/S | @600 LFM<br>3.0 M/S | @700 LFM<br>3.5 M/S | @800 LFM<br>4.0 M/S |
|--------------------|---------------|---------------------|---------------------|---------------------|---------------------|---------------------|---------------------|---------------------|
| THERMAL RESISTANCE | Unducted Flow | 9 °C/W              | 7.5 °C/W            | 6 °C/W              | 5.5 °C/W            | 5 °C/W              | 4.5 °C/W            | 3.9 °C/W            |
|                    | Ducted Flow   | 5.2                 | N/A                 | N/A                 | N/A                 | N/A                 | N/A                 | N/A                 |

## **Product Detail**