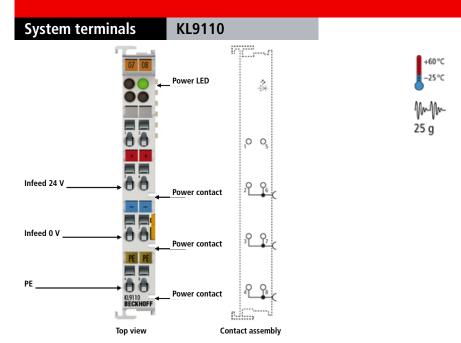

## KL9110 | Potential supply terminal, 24 V DC, with diagnostics

The KL9110 power feed terminal makes it possible to set up various potential groups with the standard voltage of 24 V DC. In order to monitor the supply voltage, the terminal with diagnostics reports the status of the power feed terminal to the Bus Coupler through two input bits. It is thus possible for the controller to check the distributed peripheral voltage over the fieldbus.