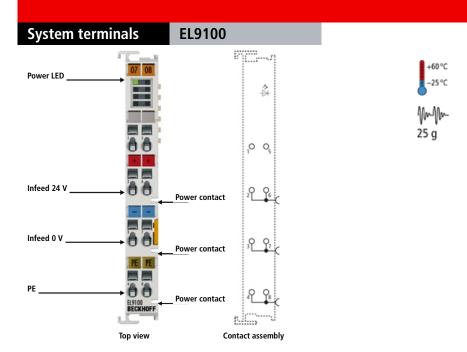

## EL9100 | Potential supply terminal, 24 V DC

The EL9100 power feed terminal makes it possible to set up various potential groups with the standard voltage of 24 V DC.

| Technical data                                                          | EL9100   ES9100               |
|-------------------------------------------------------------------------|-------------------------------|
| Technology                                                              | potential supply terminal     |
| Number of outputs                                                       | -                             |
| Current load                                                            | ≤ 10 A                        |
| Power LED                                                               | green                         |
| Defect LED                                                              | -                             |
| Renewed infeed                                                          | yes                           |
| Current consumption E-bus                                               | -                             |
| Nominal voltage                                                         | 24 V DC                       |
| Integrated fine-wire fuse                                               | -                             |
| Electrical isolation                                                    | 500 V (E-bus/field potential) |
| Diagnostics in the process image                                        | -                             |
| Reported to E-bus                                                       | -                             |
| PE contact                                                              | yes                           |
| Shield connection                                                       | -                             |
| Connection facility to additional power contact                         | 1                             |
| Bit width in the process image                                          | 0                             |
| Electrical connection to DIN rail                                       | -                             |
| Housing width in mm                                                     | 12                            |
| Side by side mounting on<br>EtherCAT Terminals with<br>power contact    | yes                           |
| Side by side mounting on<br>EtherCAT Terminals without<br>power contact | yes                           |
| Weight                                                                  | approx. 50 g                  |
| Operating/storage temperature                                           | -25+60 °C/-40+85 °C           |
| Pluggable wiring                                                        | for all ESxxxx terminals      |
| Approvals                                                               | CE, UL, Ex                    |