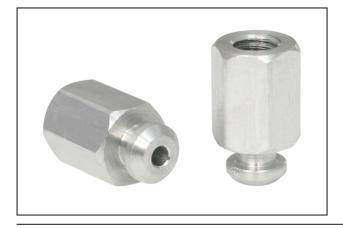

### **Spare Parts**

#### SA-NIP N004 M5-IG DN200

Part no.10.01.01.03518 Suction cup connection nipple Nipple: N 004 Thread G1: M5-F Overall length: 14 mm Fitting length: 10 mm Nominal size: 2.00 mm Material: Aluminium