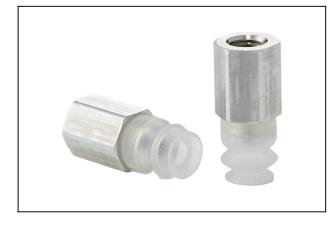

## **Bell suction cup (round)**

FSGA 6 SI-55 M5-IG Part no.:10.01.06.02999

https://www.schmalz.com/10.01.06.02999

Homepage > Vacuum Technology for Automation > Vacuum Components > Vacuum Suction Cups > Bellows Suction Cups (Round) > Bellows Suction Cups FSGA (1.5 Folds) > FSGA 6 SI-55 M5-IG

## Bellows suction cup (round) with optimal adaptation to uneven surfaces

Size: 6 Number of folds: 1.5 Suction cup material: Silicone SI Material hardness: 55 °Sh Nipple material: Aluminium Vacuum connection: M5-F

## **Bell suction cup (round)**

FSGA 6 SI-55 M5-IG

Part no.:10.01.06.02999

https://www.schmalz.com/10.01.06.02999

| Attribute                   | Value                 |
|-----------------------------|-----------------------|
| Suction cup material        | Silicone SI           |
| Material hardness [Shore A] | 55 Shore A            |
| Size                        | 6                     |
| Number of folds             | 1.5                   |
| Connection                  | M5-IG                 |
| Curve radius (min) (convex) | 4 mm                  |
| Volume                      | 0.151 cm <sup>3</sup> |
| Suction force (-600mbar)    | 0.4 N                 |
| Pull-off force              | 1.4 N                 |
| Hose diameter (empf.) d     | 4 mm                  |
| Weight                      | 1.5 g                 |
| Product family              | FSGA                  |