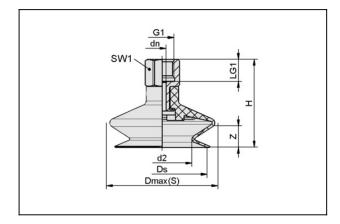

#### **Design Data**

| Attribute  | Value  |
|------------|--------|
| d2         | 3 mm   |
| Dmax(S)    | 8 mm   |
| dn         | 2 mm   |
| Ds         | 5.7 mm |
| G1         | M5-IG  |
| н          | 19 mm  |
| LG1        | 5.5 mm |
| SW1        | 8 mm   |
| Z (Stroke) | 2 mm   |

### **Technical Data**