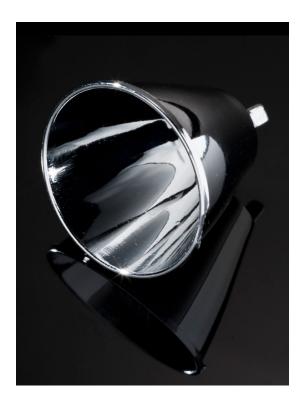

# REGINA

Ø15.9 mm reflector for up to 3535 size LED packages

19 mm high reflector with spot beam.



PRODUCT FAMILY DATASHEET

REGINA

## **PRODUCTS:**

## C11347\_REGINA



Dimensions: 19.0 mm x 19.0 mm Height: 15.30 mm ~9° spot beam



# PRODUCT FAMILY DATASHEET REGINA

#### **GENERAL INFORMATION:**

NOTE: The typical beam angle will be changed by different color, chip size and chip position tolerance. The typical total beam angle is the full angle measured where the luminous intensity is half of the peak value.

#### **MATERIALS:**

As part of our continuous research and improvement processes, and to ensure the best possible quality and availability of our products, LEDiL reserves the right to change material grades without notice.

#### PRODUCT DATA USER AGREEMENT AND DISCLAIMER:

The measured data in the provided downloadable LEDiL Product Datasheets and Mechanical 2D-Drawings is r