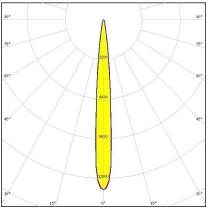

## C11347\_REGINA

Dimensions: 19.0 mm x 19.0 mm Height: 15.30 mm ~9° spot beam

#### **GENERAL INFORMATION:**

NOTE: The typical beam angle will be changed by different color, chip size and chip position tolerance. The typical total beam angle is the full angle measured where the luminous intensity is half of the peak value.