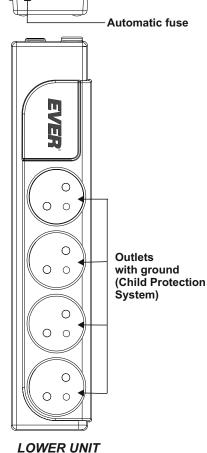

## **Office**

**SURGE PROTECTOR** 

The OFFICE PLUS surge protector is an effective way of protecting office equipment against sudden power increases in the mains. In terms of design, the product is divided into two parts (protectors), for the user's convenience. The lower unit with four sockets can be located under the desk or in another place with difficult access, while the smaller, upper unit can be placed on top of the desk. This design makes it easier and more convenient to connect **phones**, **laptops** (with standard Polish plugs), **smartphones** or **tablets** (USB) to a secure source of power. At the same time, heavier, stationary equipment can stay connected to the bottom unit.

## **FEATURES**

- Seven high efficiency sockets. All sockets have interlocks that prevent children from accessing dangerous components (Child Protection System).
- New protection technology X3 MOV (X3 Metal Oxide Varistor Technology) to protect the connected devices from power surges.
- Surge protection for all power supply lines (L-N, L-PE, N-PE).
- Signaling of correct operation of the surge protection feature (LED).
- Automatic fuse for restarting the protector in case of short circuit or overload,
- once the cause of the fault has been removed.
- Dual port USB charger for supplying power to devices requiring 5 V.
- Mount for fixing the protector vertically.
- 5 year warranty.
- Connected device insurance up to 2500 EUR.