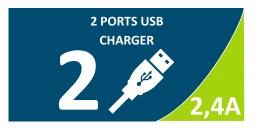

## **FEATURES**

- Seven high efficiency sockets. All sockets have interlocks that prevent children from accessing dangerous components (Child Protection System).
- New protection technology X3 MOV (X3 Metal Oxide Varistor Technology) to protect the connected devices from power surges.
- Surge protection for all power supply lines (L-N, L-PE, N-PE).
- Signaling of correct operation of the surge protection feature (LED).
- Automatic fuse for restarting the protector in case of short circuit or overload,
- once the cause of the fault has been removed.
- Dual port USB charger for supplying power to devices requiring 5 V.
- Mount for fixing the protector vertically.
- 5 year warranty.
- Connected device insurance up to 2500 EUR.

## TECHNICAL DATA

| Note: The manufacturer reserves the right to modify the above parameters without prior notification. | PARAMETERS \ NAME                            | OFFICE PLUS                                                       |
|------------------------------------------------------------------------------------------------------|----------------------------------------------|-------------------------------------------------------------------|
|                                                                                                      | Part number                                  | T/LZ06-OFF018/0000                                                |
|                                                                                                      | Type                                         | Surge protector                                                   |
|                                                                                                      | Rated voltage and frequency                  | ~ 250 V / 50 Hz                                                   |
|                                                                                                      | Maximum current (total)                      | 10 A                                                              |
|                                                                                                      | Single outlet maximum load                   | Circular 10 A, flat 6 A                                           |
|                                                                                                      | Maximum power (total)                        | 2500 W                                                            |
|                                                                                                      | Number and type of power outlets             | 5 + 2; in accordance with NF C 61-314;<br>System Child Protection |
|                                                                                                      | Circuit breaker                              | 1 x automatic fuse 10 A                                           |
|                                                                                                      | Type of surge protection                     | SPD type 3                                                        |
|                                                                                                      | Protected lines                              | L - N, L - PE, N - PE                                             |
|                                                                                                      | Energy absorption (total)                    | 918 J                                                             |
|                                                                                                      | Test voltage U <sub>OC (L-N)</sub>           | 6 kV                                                              |
|                                                                                                      | Test voltage U <sub>OC (LN-PE)</sub>         | 6 kV                                                              |
|                                                                                                      | Voltage protection level U <sub>P(L-N)</sub> | 1,79 kV                                                           |
|                                                                                                      | Voltage protection level $U_{P(LN-PE)}$      | 1,79 kV                                                           |
|                                                                                                      | Continous operating voltage U <sub>C</sub>   | ~ 250 V                                                           |
|                                                                                                      | USB Charger                                  | 2x Port 5 V / 2,4 A (max)                                         |
|                                                                                                      | Indicators                                   | 1x LED (Protected)                                                |
|                                                                                                      | Plug                                         | NF C 61-314                                                       |
|                                                                                                      | Power switch                                 | 2-pole lighted (Top Unit)                                         |
|                                                                                                      | Dimensions [W x D x H]                       | 55 x 270 x 38 mm;<br>60 x 178 x 50 mm Top Unit                    |
|                                                                                                      | Power cord length                            | 1,8 m + 1,2 m                                                     |
|                                                                                                      | Net weight                                   | 816 g                                                             |
|                                                                                                      | Warranty                                     | 5 years                                                           |
|                                                                                                      | Insurance                                    | 2500 EUR                                                          |
|                                                                                                      |                                              |                                                                   |