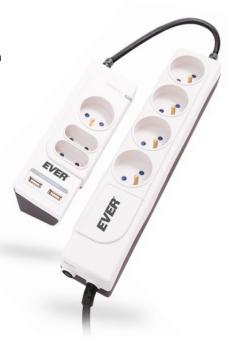

## **Office**

**SURGE PROTECTOR** 

The OFFICE PLUS surge protector is an effective way of protecting office equipment against sudden power increases in the mains. In terms of design, the product is divided into two parts (protectors), for the user's convenience. The lower unit with four sockets can be located under the desk or in another place with difficult access, while the smaller, upper unit can be placed on top of the desk. This design makes it easier and more convenient to connect **phones**, **laptops** (with standard Polish plugs), **smartphones** or **tablets** (USB) to a secure source of power. At the same time, heavier, stationary equipment can stay connected to the bottom unit.

## **FEATURES**

- Seven high efficiency sockets. All sockets have interlocks that prevent children from accessing dangerous components (Child Protection System).
- New protection technology X3 MOV (X3 Metal Oxide Varistor Technology) to protect the connected devices from power surges.
- Surge protection for all power supply lines (L-N, L-PE, N-PE).
- Signaling of correct operation of the surge protection feature (LED).
- Automatic fuse for restarting the protector in case of short circuit or overload,
- once the cause of the fault has been removed.
- Dual port USB charger for supplying power to devices requiring 5 V.
- Mount for fixing the protector vertically.
- 5 year warranty.
- Connected device insurance up to 2500 EUR.