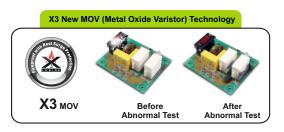

## **FEATURES**

- Seven high efficiency sockets. All sockets have interlocks that prevent children from accessing dangerous components (Child Protection System).
- New protection technology X3 MOV (X3 Metal Oxide Varistor Technology) to protect the connected devices from power surges.
- Surge protection for all power supply lines (L-N, L-PE, N-PE).
- Signaling of correct operation of the surge protection feature (LED).
- Automatic fuse for restarting the protector in case of short circuit or overload,
- once the cause of the fault has been removed.
- Dual port USB charger for supplying power to devices requiring 5 V.
- Mount for fixing the protector vertically.
- 5 year warranty.
- Connected device insurance up to 2500 EUR.