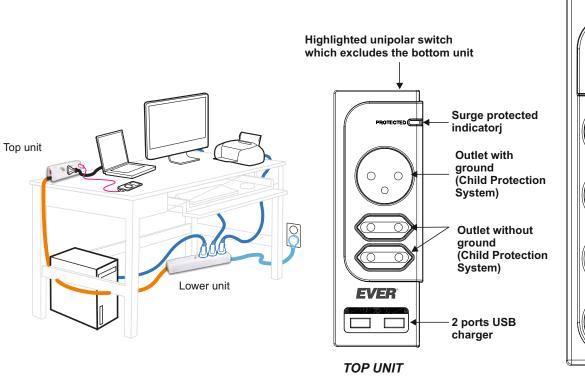

## **Office**

**SURGE PROTECTOR** 

The OFFICE PLUS surge protector is an effective way of protecting office equipment against sudden power increases in the mains. In terms of design, the product is divided into two parts (protectors), for the user's convenience. The lower unit with four sockets can be located under the desk or in another place with difficult access, while the smaller, upper unit can be placed on top of the desk. This design makes it easier and more convenient to connect **phones**, **laptops** (with standard Polish plugs), **smartphones** or **tablets** (USB) to a secure source of power. At the same time, heavier, stationary equipment can stay connected to the bottom unit.

## **FEATURES**

- Seven high efficiency sockets. All sockets have interlocks that prevent children from accessing dangerous components (Child Protection System).
- New protection technology X3 MOV (X3 Metal Oxide Varistor Technology) to protect the connected devices from power surges.
- Surge protection for all power supply lines (L-N, L-PE, N-PE).
- Signaling of correct operation of the surge protection feature (LED).
- Automatic fuse for restarting the protector in case of short circuit or overload,
- once the cause of the fault has been removed.
- Dual port USB charger for supplying power to devices requiring 5 V.
- Mount for fixing the protector vertically.
- 5 year warranty.
- Connected device insurance up to 2500 EUR.