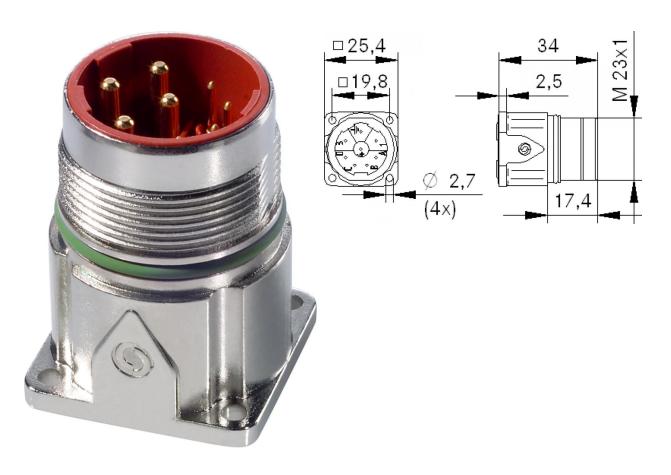

## U.I. Lapp GmbH DATASHEET EPIC KIT LS1 A1 6-POL MALE T5009691

**Technical Data** 

Article number: 75009691

Rated voltage (V): 630 V (2 mm contacts)

250 V (1 mm contacts)

Rated impulse voltage: 6 kV (2 mm contacts)

4 kV (1 mm contacts)

Rated current (A): 26A/3+PE+4, 25A/5+PE (2mm contacts)

7 A (1 mm contacts)

Contact resistance: < 4 mOhm

Contacts: Gold-plated brass

Number of contacts: 3 + PE + 4

5 + PE

Termination methods: Crimp termination: 0.5 - 2.5 mm² (2 mm contacts)

Crimp termination: 0.14 - 1.0 mm<sup>2</sup> (1 mm contacts)

29.11.2013

Material: Housing: nickel-plated zinc die-casting, nickel-plated brass

Insert: PA, Seal: FPM

Protection rating: IP68 (10h / 1m)

Cycle of mechanical operation: 500

Temperature range: -25°C až +125°C

VDE-tested: Certified production control: VDE-REG. no. B25

Degree of soiling:

| U.I. Lapp<br>GmbH | DATASHEET                  | <b>LAPP GROUP</b> |
|-------------------|----------------------------|-------------------|
|                   | EPIC KIT LS1 A1 6-POL MALE | 75009691          |
|                   |                            | 29.11.2013        |