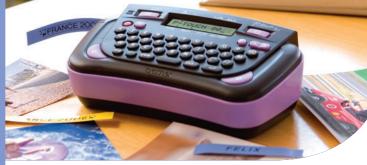

## Get organised with the P-touch 80 from Brother.

The Pt-80, with its ergonomic design and stylish looks, is just what's needed to organise your home and home office.

It's lightweight, easy to use and compact enough to be handheld or used on a desk top. It can print labels with two lines and has a large LCD display, making it easy to preview your label before printing. The many special features include icons, symbols, frames and lots of useful characters for adding that personal touch to your label. From food containers to files and CD's this labeller is the best way to keep everything tidy and organised in the home.

It couldn't be simpler !