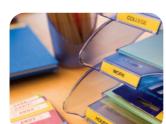

### **Simply** Organised!

With the Pt-80 it's quick and simple to label anything around the home and home office. DVD's and photo albums that hold your fondest memories and pictures need never be lost or misplaced again. Children will have fun labelling their school belongings exercise books, pencil cases, rulers & lunchboxes. And with a wide range of symbols and frames, why not create your own unique labels to personalise gift tags and cards?

## Get organised with the P-touch 80 from Brother.

The Pt-80, with its ergonomic design and stylish looks, is just what's needed to organise your home and home office.

It's lightweight, easy to use and compact enough to be handheld or used on a desk top. It can print labels with two lines and has a large LCD display, making it easy to preview your label before printing. The many special features include icons, symbols, frames and lots of useful characters for adding that personal touch to your label. From food containers to files and CD's this labeller is the best way to keep everything tidy and organised in the home.