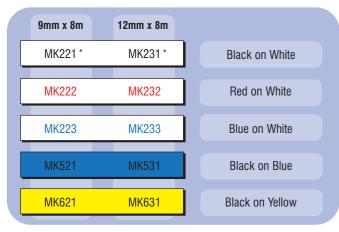

### Tape Options

Choose from five different tape colours and two tape widths

At your side.

brother B

Electronic Labeller

•••• Always at your side

\* Also available in 4m length

ZLFTPT80U1