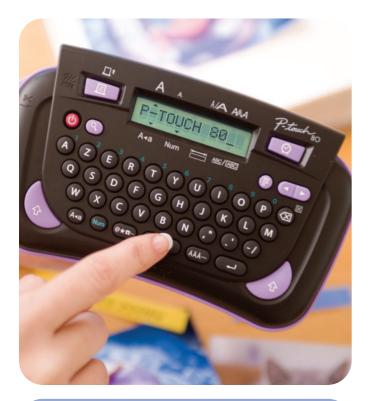

### Easy to use

The large display gives a clear preview of the label you are printing.

With the optional AC adapter you can save on batteries.

Once printed, simply press the cutter and your label is ready to use wherever you need it.

# **Key** Features

- Large LCD preview screen
- Handy time and date function
- Prints in 9 type styles
- Underline printing
- Vertical printing
- Double line printing
- 5 Frames/ Backgrounds
- Prints all European accents
- Includes European monetary
- Uses 9mm & 12mm width M tape
- 5 tape colour options
- Powered by 4 x AAA batteries or
- Qwerty keyboard
- Manual cutter
- Handheld portable design