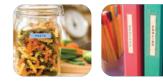

### **Simply** Organised!

With the Pt-80 it's quick and simple to label anything around the home and home office. DVD's and photo albums that hold your fondest memories and pictures need never be lost or misplaced again. Children will have fun labelling their school belongings exercise books, pencil cases, rulers & lunchboxes. And with a wide range of symbols and frames, why not create your own unique labels to personalise gift tags and cards?

With the P-touch 80, labelling possibilities are endless!



### Tape Options

Choose from five different tape colours and two tape widths



At your side.



brother B



Electronic Labeller





•••• Always at your side

\* Also available in 4m length

ZLFTPT80U1



## Get organised with the P-touch 80 from Brother.

The Pt-80, with its ergonomic design and stylish looks, is just what's needed to organise your home and home office.

It's lightweight, easy to use and compact enough to be handheld or used on a desk top. It can print labels with two lines and has a large LCD display, making it easy to preview your label before printing. The many special features include icons, symbols, frames and lots of useful characters for adding that personal touch to your label. From food containers to files and CD's this labeller is the best way to keep everything tidy and organised in the home.

# brother.

?touch

### Easy to use

The large display gives a clear preview of the label you are