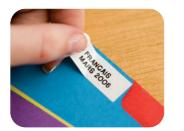

### Easy to use

The large display gives a clear preview of the label you are printing.

With the optional AC adapter you can save on batteries.

Once printed, simply press the cutter and your label is ready to use wherever you need it.

It couldn't be simpler !