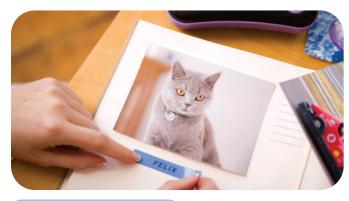

### **Simply** Organised!

With the Pt-80 it's quick and simple to label anything around the home and home office. DVD's and photo albums that hold your fondest memories and pictures need never be lost or misplaced again. Children will have fun labelling their school belongings exercise books, pencil cases, rulers & lunchboxes. And with a wide range of symbols and frames, why not create your own unique labels to personalise gift tags and cards?