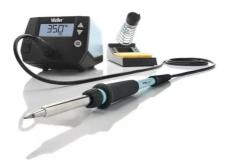

## WE 1010 (UK)

## **KEY FEATURES**

- Power unit, 1 channel with soldering iron WEP 70 and safety rest PH 70
- 70 W solder iron with ergonomic handle and providing toolless tip change
- ESD safe station, iron and heat-resistant silicon cable for safe handling
- Using ET soldering tips
- Standby mode and auto setback conserves energy, protects equipment
- Password-protected to preserve settings
- Replacement for 4ETH, 4ETK, 4ETO, 4ETS necessary. For WEP 70 4ETHL, 4ETKL, 4EKOL and 4ETSL must be used.
- Change hot tips out by hand by twisting the plastic knurled nut on the soldering pencil without an additional tool.