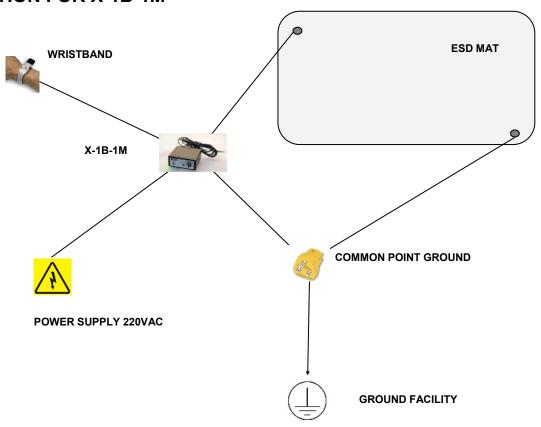

## Installation

- Mount ELME X-1B-1M in a convenient place on the workbench by using the Velcro supplied with the unit or the
  optional mounting bracket. Mount the operator pads on either side of the workbench .Units are frequently mounted on the underside of the workbench to keep them out of the way.
- 2. Connect the **X-1B-1M** ground cord to a suitable grounding point
- 3. Verify that the workbench ESD mat is connected to a suitable grounding point
- 4. Connect the bench cord of the **X-1B-1M** on the rear panel and the other end to the table ESD Mat ground suitable point
- Wear the wristband tight on your wrist and connect the wristband cord to the front banana inlet
- 6. Plug in adaptor to a 220v AC grounded outlet.
- 7. At this time both LEDs on the front panel shall be green.
- 8. The buzzer with sound and the LED will turn red only if you disconnect the system from the ground or if you unwear your wristband
- 9. No periodic calibration is required.

## **APPLICATION FOR X-1B-1M**

ITEM: ELME X-1B-1M

**TESTER#:** 

DATE:

SIGNED:

Via San Vito, 18 20123 MILANO (Italia) P. IVA 05729900966