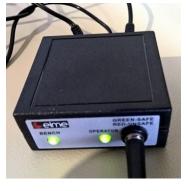

Alarm set point:

Wrist strap: 38 to 87 pF(human body) - with 1 MOhm wrist strap resistance

Mat: 6.5 MOhm

**Std**.: EN IEC 1340-5-1 / ESDA 2020 **Control**: no periodic calibration required

**X-1B-1M** front and rear with connections of power supply, ground cord, wristband and workstation.

## Installation

- Mount ELME X-1B-1M in a convenient place on the workbench by using the Velcro supplied with the unit or the
  optional mounting bracket. Mount the operator pads on either side of the workbench .Units are frequently mounted on the underside of the workbench to keep them out of the way.
- 2. Connect the **X-1B-1M** ground cord to a suitable grounding point
- 3. Verify that the workbench ESD mat is connected to a suitable grounding point
- 4. Connect the bench cord of the **X-1B-1M** on the rear panel and the other end to the table ESD Mat ground suitable point
- Wear the wristband tight on your wrist and connect the wristband cord to the front banana inlet
- 6. Plug in adaptor to a 220v AC grounded outlet.
- 7. At this time both LEDs on the front panel shall be green.
- 8. The buzzer with sound and the LED will turn red only if you disconnect the system from the ground or if you unwear your wristband
- 9. No periodic calibration is required.