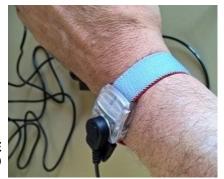

## Installation

- Mount ELME X-1B-1M in a convenient place on the workbench by using the Velcro supplied with the unit or the
  optional mounting bracket. Mount the operator pads on either side of the workbench .Units are frequently mounted on the underside of the workbench to keep them out of the way.
- 2. Connect the **X-1B-1M** ground cord to a suitable grounding point
- 3. Verify that the workbench ESD mat is connected to a suitable grounding point
- 4. Connect the bench cord of the **X-1B-1M** on the rear panel and the other end to the table ESD Mat ground suitable point
- Wear the wristband tight on your wrist and connect the wristband cord to the front banana inlet
- 6. Plug in adaptor to a 220v AC grounded outlet.
- 7. At this time both LEDs on the front panel shall be green.
- 8. The buzzer with sound and the LED will turn red only if you disconnect the system from the ground or if you unwear your wristband
- 9. No periodic calibration is required.

**NOTE**: for the correct work of the X-1B-1M it is needed to check that all connections are firm and stable, that the grounding of the working place is good and that the wristband is making a good contact on the skin of the operator

**ESD MAT GROUND CORD** 

ESD COMMON POINT TO GROUND FOR ESD MAT AND MONITOR

ESD MONITOR POWER SUPPLY

ESD "ONE TOUCH" ADJUSTABLE WRISTBAND