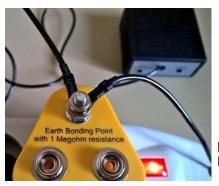

## Installation

- Mount ELME X-1B-1M in a convenient place on the workbench by using the Velcro supplied with the unit or the
  optional mounting bracket. Mount the operator pads on either side of the workbench .Units are frequently mounted on the underside of the workbench to keep them out of the way.
- 2. Connect the **X-1B-1M** ground cord to a suitable grounding point
- 3. Verify that the workbench ESD mat is connected to a suitable grounding point
- 4. Connect the bench cord of the **X-1B-1M** on the rear panel and the other end to the table ESD Mat ground suitable point
- Wear the wristband tight on your wrist and connect the wristband cord to the front banana inlet
- 6. Plug in adaptor to a 220v AC grounded outlet.
- 7. At this time both LEDs on the front panel shall be green.
- 8. The buzzer with sound and the LED will turn red only if you disconnect the system from the ground or if you unwear your wristband
- 9. No periodic calibration is required.

**NOTE**: for the correct work of the X-1B-1M it is needed to check that all connections are firm and stable, that the grounding of the working place is good and that the wristband is making a good contact on the skin of the operator