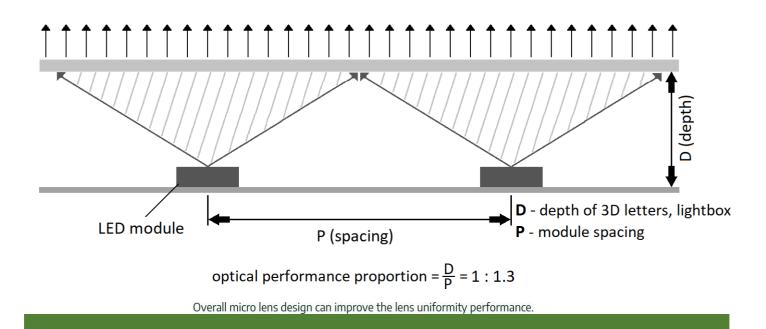

| 17kg                                         |
| Packing                        | Chain – 20pcs / Bag – 100pcs / Box – 2600pcs |
| Montage                        | Adhesive tape / mounting screw               |
| Lifetime                       | L70B50 > 50000h                              |
| Working temperature            | -25°C ÷ 60°C                                 |
| IP protection                  | IP67                                         |
| Warranty                       | 4 years                                      |



## **NEVADA-3CW**

### Professional Led Modules; **8-20cm** 3D double-sided



#### Dimensions



### Packing



Chain 20 pcs



Bag **100 pcs** 



Box 2800 pcs



**NEVADA-3CW** 



Professional Led Modules; **8-20cm** 3D double-sided