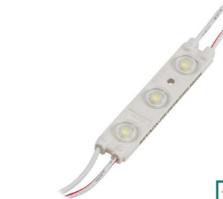

# **NEVADA-3CW**

Professional Led Modules; 8-20cm 3D double-sided

### Features:

- luminous efficacy 100 lm/W
- for indoor and outdoor use
  - 20 pcs in chain

|                                | 12V R K 4 0 6                                |
|--------------------------------|----------------------------------------------|
| TECHNICAL DETAILS              | DC 0.72W 160° 67 66 lm WARANGI 50000h PWM    |
| MODEL                          | NEVADA-3CW                                   |
| Supply voltage                 | 12V DC                                       |
| Power consumption per module   | 1,2W                                         |
| Chain power consumption        | 24W                                          |
| Current consumption per module | 100mA                                        |
| LED diodes                     | EPISTAR - 2835                               |
| Quantity of LEDs               | 3                                            |
| Light color                    | 9500К                                        |
| Luminous flux                  | 100lm (W)                                    |
| Beam angle                     | 160°                                         |
| Current stabilization          | No                                           |
| Dimming                        | Yes                                          |
| Module dimensions (L x W x H)  | 61 x 12 x 5mm                                |
| Cable length                   | 70 mm                                        |
| Number of modules in 1m        | 7,7                                          |
| Box weight                     | 17kg                                         |
| Packing                        | Chain – 20pcs / Bag – 100pcs / Box – 2600pcs |
| Montage                        | Adhesive tape / mounting screw               |
| Lifetime                       | L70B50 > 50000h                              |
| Working temperature            | -25°C ÷ 60°C                                 |
| IP protection                  | IP67                                         |
| Warranty                       | 4 years                                      |