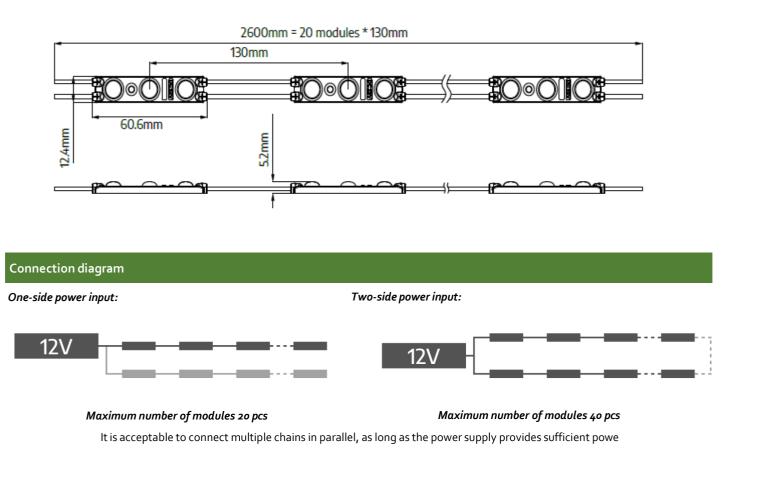

mm                                        |
| Number of modules in 1m        | 7,7                                          |
| Box weight                     | 17kg                                         |
| Packing                        | Chain – 20pcs / Bag – 100pcs / Box – 2600pcs |
| Montage                        | Adhesive tape / mounting screw               |
| Lifetime                       | L70B50 > 50000h                              |
| Working temperature            | -25°C ÷ 60°C                                 |
| IP protection                  | IP67                                         |
| Warranty                       | 4 years                                      |



## **NEVADA-3CW**

### Professional Led Modules; **8-20cm** 3D double-sided



#### Dimensions



### Packing



Chain 20 pcs



Bag **100 pcs** 



Box 2800 pcs



**NEVADA-3CW** 



Professional Led Modules; **8-20cm** 3D double-sided