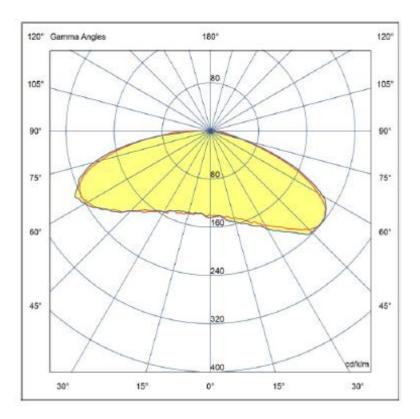

### Features:

- luminous efficacy 100 lm/W
- for indoor and outdoor use
  - 20 pcs in chain

|                                | 12V R K 4 0 6                                |
|--------------------------------|----------------------------------------------|
| TECHNICAL DETAILS              | DC 0.72W 160° 67 66 lm WARANGI 50000h PWM    |
| MODEL                          | NEVADA-3CW                                   |
| Supply voltage                 | 12V DC                                       |
| Power consumption per module   | 1,2W                                         |
| Chain power consumption        | 24W                                          |
| Current consumption per module | 100mA                                        |
| LED diodes                     | EPISTAR - 2835                               |
| Quantity of LEDs               | 3                                            |
| Light color                    | 9500К                                        |
| Luminous flux                  | 100lm (W)                                    |
| Beam angle                     | 160°                                         |
| Current stabilization          | No                                           |
| Dimming                        | Yes                                          |
| Module dimensions (L x W x H)  | 61 x 12 x 5mm                                |
| Cable length                   | 70 mm                                        |
| Number of modules in 1m        | 7,7                                          |
| Box weight                     | 17kg                                         |
| Packing                        | Chain – 20pcs / Bag – 100pcs / Box – 2600pcs |
| Montage                        | Adhesive tape / mounting screw               |
| Lifetime                       | L70B50 > 50000h                              |
| Working temperature            | -25°C ÷ 60°C                                 |
| IP protection                  | IP67                                         |
| Warranty                       | 4 years                                      |