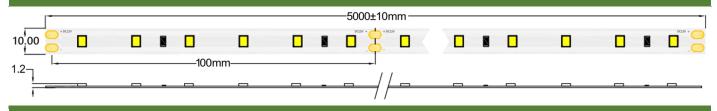

## **TECHNICAL DETAILS**

| MODEL                               | HQS-12W-60LED-W-24V                                                         | EPREL                |
|-------------------------------------|-----------------------------------------------------------------------------|----------------------|
| Supply voltage                      | 24V ± 0.5Vdc                                                                |                      |
| Power                               | 12W/m (30W/reel)                                                            | ○ ENERG <sup>†</sup> |
| Current                             | 0.5 A/m (5A/roll)                                                           | MW LIGHTING          |
| Power per reel                      | 60W                                                                         | HQS-12W-60LED-W-24V  |
| Color temperature                   | 6500K                                                                       | A                    |
| Beam angle                          | 120°                                                                        | В                    |
| Luminous flux                       | 1240 lm/m (6200lm/roll)                                                     | C                    |
| CRI                                 | >80                                                                         | D                    |
| Maximum length for one sided supply | 5m                                                                          | E                    |
| IP protection degree                | IP33                                                                        |                      |
| Working temperature                 | -25°C ÷ 50°C                                                                |                      |
| Storage temperature                 | -25°C ÷ 60°C                                                                | G                    |
| LED QTY                             | 60 LEDs/m (300 LEDs/reel)                                                   | 6                    |
| Width PCB                           | 10mm                                                                        | kWh/1000h            |
| Cut section                         | 100mm                                                                       |                      |
| Connection wire                     | 2 x AWG20 (0.52 mm2 ) stranded wire,<br>length = 140 mm: V+: red: V-:black. | 2019/2015            |
| Dimensions (L x W x H)              | 5000 x 10 x 1.2 mm                                                          | <b>1</b> 5           |
| Packing                             | 5m / reel (bag)                                                             |                      |

## **MECHANICAL SPECIFICATION:**