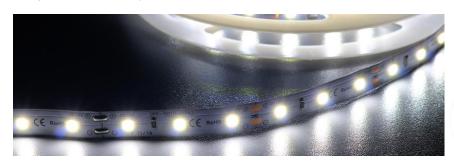

## **HQS-12W-60LED-W-24V**

Professional Led Strip, 12 W/m

## ■ Features:

- Double copper layer
- Can be cut every segment 5 cm
  - 3 years warranty

IP33

## **TECHNICAL DETAILS**

| MODEL                               | HQS-12W-60LED-W-24V                                                         | EPREL                |
|-------------------------------------|-----------------------------------------------------------------------------|----------------------|
| Supply voltage                      | 24V ± 0.5Vdc                                                                |                      |
| Power                               | 12W/m (30W/reel)                                                            | ○ ENERG <sup>†</sup> |
| Current                             | 0.5 A/m (5A/roll)                                                           | MW LIGHTING          |
| Power per reel                      | 60W                                                                         | HQS-12W-60LED-W-24V  |
| Color temperature                   | 6500K                                                                       | A                    |
| Beam angle                          | 120°                                                                        | В                    |
| Luminous flux                       | 1240 lm/m (6200lm/roll)                                                     | C                    |
| CRI                                 | >80                                                                         | D                    |
| Maximum length for one sided supply | 5m                                                                          | E                    |
| IP protection degree                | IP33                                                                        |                      |
| Working temperature                 | -25°C ÷ 50°C                                                                |                      |
| Storage temperature                 | -25°C ÷ 60°C                                                                | G                    |
| LED QTY                             | 60 LEDs/m (300 LEDs/reel)                                                   | 6                    |
| Width PCB                           | 10mm                                                                        | kWh/1000h            |
| Cut section                         | 100mm                                                                       |                      |
| Connection wire                     | 2 x AWG20 (0.52 mm2 ) stranded wire,<br>length = 140 mm: V+: red: V-:black. | 2019/2015            |
| Dimensions (L x W x H)              | 5000 x 10 x 1.2 mm                                                          | <b>1</b> 5           |
| Packing                             | 5m / reel (bag)                                                             |                      |