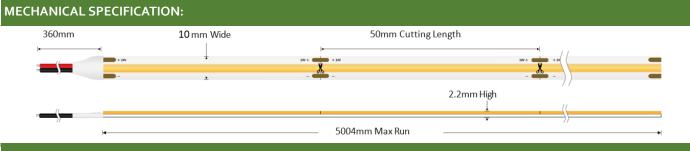

## **TECHNICAL DETAILS**

| MODEL                               | UQS-COB-12W-W-24V                                                           | EPREL                |
|-------------------------------------|-----------------------------------------------------------------------------|----------------------|
| Supply voltage                      | 24V ± 0.5Vdc                                                                |                      |
| Power                               | 12W/m (60W/reel)                                                            | ○ ENERG <sup>†</sup> |
| Current                             | 0.5 A/m (2.5A/roll)                                                         | MW LIGHTING          |
| Power per reel                      | 60W                                                                         | UQS-COB-12W-W-24V    |
| Color temperature                   | 6500K                                                                       | A                    |
| Beam angle                          | 180°                                                                        | В                    |
| Luminous flux                       | 1160 lm/m (5800lm/roll)                                                     | C                    |
| CRI                                 | >90                                                                         | D                    |
| Maximum length for one sided supply | 5m                                                                          | E                    |
| IP protection degree                | IP20                                                                        | F                    |
| Working temperature                 | -20°C ÷ 50°C                                                                | G                    |
| Storage temperature                 | -30°C ÷ 80°C                                                                | 6                    |
| LED QTY                             | 480 LEDs/m (1600 LEDs/reel)                                                 | <b>W</b> h/1000h     |
| Width PCB                           | 10mm                                                                        |                      |
| Cut section                         | 50mm                                                                        | <b>三人子等</b><br>第二十二  |
| Connection wire                     | 2 x AWG20 (0.52 mm2 ) stranded wire,<br>length = 360 mm: V+: red: V-:black. | 2019/2015            |
| Dimensions (L x W x H)              | 5004 x 10 x 2.2 mm                                                          |                      |
| Packing                             | 5m / reel (bag)                                                             |                      |