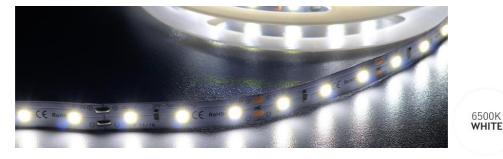

## HQS-12W-60LED-W-24V-50m

Professional Led Strip, 12 W/m

## Features:

- Double copper layer
- Can be cut every segment 5 cm

CE

UK CA

120°

IP33

CRI>80

• *3 years warranty* 

3

year warranty

| TECHNICAL |  |
|-----------|--|
|           |  |

| MODEL                               | HQS-12W-60LED-W-24V-50m                                                     | EPREL               |
|-------------------------------------|-----------------------------------------------------------------------------|---------------------|
| Supply voltage                      | 24V ± 0.5Vdc                                                                |                     |
| Power                               | 12W/m                                                                       | ENERG <sup>4</sup>  |
| Current                             | 0.5 A/m                                                                     | MW LIGHTING         |
| Power per reel                      | 60W                                                                         | HQS-12W-60LED-W-24V |
| Color temperature                   | 6500K                                                                       | Α                   |
| Beam angle                          | 120°                                                                        | В                   |
| Luminous flux                       | 1240 lm/m                                                                   | C                   |
| CRI                                 | >80                                                                         | D                   |
| Maximum length for one sided supply | 5m                                                                          | E                   |
| IP protection degree                | IP33                                                                        |                     |
| Working temperature                 | -25°C ÷ 50°C                                                                |                     |
| Storage temperature                 | -25°C ÷ 60°C                                                                | G                   |
| LED QTY                             | 60 LEDs/m                                                                   | 6                   |
| Width PCB                           | 10mm                                                                        | kWh/1000h           |
| Cut section                         | 100mm                                                                       |                     |
| Connection wire                     | 2 x AWG20 (0.52 mm2 ) stranded wire,<br>length = 140 mm: V+: red: V-:black. | 2019/2015           |
| Dimensions (L x W x H)              | 50000 x 10 x 1.2 mm                                                         |                     |
| Packing                             | 50m / reel (bag)                                                            |                     |