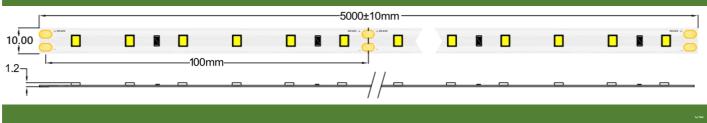

3

year warranty

| TECHNICAL |  |
|-----------|--|
|           |  |

| MODEL                               | HQS-12W-60LED-W-24V-50m                                                     | EPREL               |
|-------------------------------------|-----------------------------------------------------------------------------|---------------------|
| Supply voltage                      | 24V ± 0.5Vdc                                                                |                     |
| Power                               | 12W/m                                                                       | ENERG <sup>4</sup>  |
| Current                             | 0.5 A/m                                                                     | MW LIGHTING         |
| Power per reel                      | 60W                                                                         | HQS-12W-60LED-W-24V |
| Color temperature                   | 6500K                                                                       | Α                   |
| Beam angle                          | 120°                                                                        | В                   |
| Luminous flux                       | 1240 lm/m                                                                   | C                   |
| CRI                                 | >80                                                                         | D                   |
| Maximum length for one sided supply | 5m                                                                          | E                   |
| IP protection degree                | IP33                                                                        |                     |
| Working temperature                 | -25°C ÷ 50°C                                                                |                     |
| Storage temperature                 | -25°C ÷ 60°C                                                                | G                   |
| LED QTY                             | 60 LEDs/m                                                                   | 6                   |
| Width PCB                           | 10mm                                                                        | kWh/1000h           |
| Cut section                         | 100mm                                                                       |                     |
| Connection wire                     | 2 x AWG20 (0.52 mm2 ) stranded wire,<br>length = 140 mm: V+: red: V-:black. | 2019/2015           |
| Dimensions (L x W x H)              | 50000 x 10 x 1.2 mm                                                         |                     |
| Packing                             | 50m / reel (bag)                                                            |                     |

## MECHANICAL SPECIFICATION: