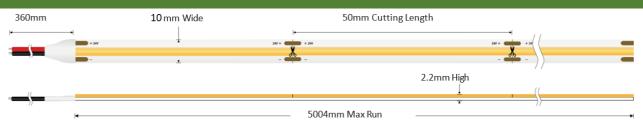

## **TECHNICAL DETAILS**

| MODEL                               | UQS-COB-12W-NW-24V-50m                                                   | EPREL              |
|-------------------------------------|--------------------------------------------------------------------------|--------------------|
| Supply voltage                      | 24V ± 0.5Vdc                                                             |                    |
| Sopply vollage                      | 24V ± 0.3VuC                                                             | ENERG!             |
| Power                               | 12W/m                                                                    | <b>ENERG</b>       |
| Current                             | 0.5 A/m                                                                  | MW LIGHTING        |
| Power per reel                      | 60W                                                                      | UQS-COB-12W-NW-24V |
| Color temperature                   | 4000K                                                                    | A                  |
| Beam angle                          | 180°                                                                     | В                  |
| Luminous flux                       | 1180 lm/m                                                                | C                  |
| CRI                                 | >90                                                                      | D                  |
| Maximum length for one sided supply | 5m                                                                       | E                  |
| IP protection degree                | IP20                                                                     | F                  |
| Working temperature                 | -20°C ÷ 50°C                                                             | G                  |
| Storage temperature                 | -30°C ÷ 80°C                                                             |                    |
| LED QTY                             | 480 LEDs/m                                                               | 6                  |
| Width PCB                           | 10mm                                                                     | kWh/1000h          |
| Cut section                         | 50mm                                                                     | <b>回始版</b> 20      |
| Connection wire                     | 2 x AWG20 (0.52 mm2 ) stranded wire, length = 360 mm: V+: red: V-:black. | 2019/2015          |
| Dimensions (L x W x H)              | 50000 x 10 x 2.2 mm                                                      | <b>15</b>          |
| Packing                             | 50m / reel (bag)                                                         |                    |