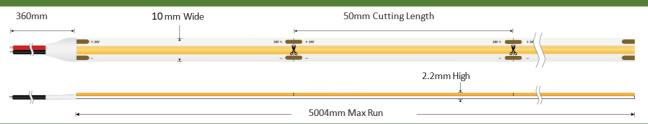

|

## **MECHANICAL SPECIFICATION:**