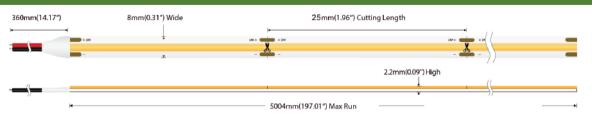

## **TECHNICAL DETAILS**

| MODEL                               | UQS-COB-5W-W-12V-50m                                                        | EPREL                                   |
|-------------------------------------|-----------------------------------------------------------------------------|-----------------------------------------|
| Supply voltage                      | 12V ± 0.5Vdc                                                                |                                         |
| Power                               | 5W/m                                                                        |                                         |
| Current                             | 0,42 A/m                                                                    | <b>ENERG</b>                            |
| Power per reel                      | 25W                                                                         | MW LIGHTING                             |
| Color temperature                   | 6500K                                                                       | UQS-COB-5W-W-12V                        |
| Beam angle                          | 180°                                                                        | A                                       |
| Luminous flux                       | 640 lm/m                                                                    | В                                       |
| CRI                                 | >90                                                                         | C                                       |
| Maximum length for one sided supply | 5m                                                                          | D                                       |
| IP protection degree                | IP20                                                                        | E                                       |
| Working temperature                 | -20°C ÷ 50°C                                                                | F                                       |
| Storage temperature                 | -30°C ÷ 80°C                                                                | G                                       |
| LED QTY                             | 320 LEDs/m                                                                  |                                         |
| Width PCB                           | 8mm                                                                         | 3 2 2 2 2 2 2 2 2 2 2 2 2 2 2 2 2 2 2 2 |
| Cut section                         | 25 mm                                                                       | kWh/1000h                               |
| Connection wire                     | 2 x AWG20 (0.52 mm2 ) stranded wire,<br>length = 360 mm: V+: red: V-:black. |                                         |
| Dimensions (L x W x H)              | 50000 x 8 x 2.2 mm                                                          |                                         |
| Packing                             | 50m / reel (bag)                                                            |                                         |
|                                     |                                                                             |                                         |

## MECHANICAL SPECIFICATION: