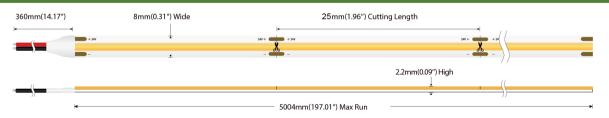

## **TECHNICAL DETAILS**

| MODEL                               | UQS-COB-5W-WW-12V-50m                                                       | EPREL             |
|-------------------------------------|-----------------------------------------------------------------------------|-------------------|
| Supply voltage                      | 12V ± 0.5Vdc                                                                |                   |
| Power                               | 5W/m                                                                        |                   |
| Current                             | 0,42 A/m                                                                    | O ENE             |
| Power per reel                      | 25W                                                                         | MW LIGHTIN        |
| Color temperature                   | 3000К                                                                       | UQS-COB-5W-WW-12V |
| Beam angle                          | 180°                                                                        | Α                 |
| Luminous flux                       | 560 lm/m                                                                    | В                 |
| CRI                                 | >90                                                                         | C                 |
| Maximum length for one sided supply | 5m                                                                          | D                 |
| P protection degree                 | IP20                                                                        | E                 |
| Vorking temperature                 | -20°C ÷ 50°C                                                                | F                 |
| Storage temperature                 | -30°C ÷ 80°C                                                                | G                 |
| LED QTY                             | 320 LEDs/m                                                                  |                   |
| Width PCB                           | 8mm                                                                         | 3                 |
| Tut section                         | 25mm                                                                        | kWh/1000h         |
| Connection wire                     | 2 x AWG20 (0.52 mm2 ) stranded wire,<br>length = 360 mm: V+: red: V-:black. |                   |
| Dimensions (L x W x H)              | 50000 x 8 x 2.2 mm                                                          |                   |
| Packing                             | 50m / reel (bag)                                                            |                   |
|                                     |                                                                             |                   |

## **MECHANICAL SPECIFICATION:**