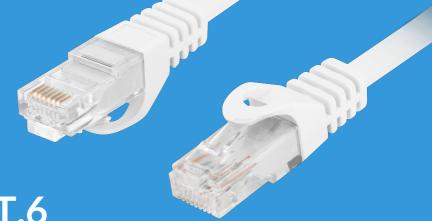

## PCU6-10CU-0050-W PATCHCORD CAT.6

**HD-PE INSULATION** 

LD-PE CROSS

## **PRODUCT FEATURES:**

- Cable without shielding U/UTP
- The coating is made of low-smoke and Halogen-free materials (LSZH)
- Category compliance confirmed by Fluke tester
- Stranded wires made from pure copper

## **PRODUCT SPECIFICATION:**

| ICT category                | Cat. 6        |
|-----------------------------|---------------|
| Shielding type              | U/UTP         |
| Cable length                | 50 cm         |
| Conductor material          | Copper (CU)   |
| Coating material            | LSZH          |
| AWG                         | 26            |
| Outer diameter              | 5,4 mm        |
| Maximum operating frequency | up to 250 MHz |
| Colour                      | White         |