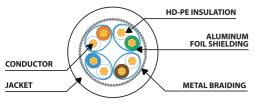

## **PRODUCT FEATURES:**

- S/FTP shielding type Aluminium braid on wire and each pair foiled additionally
- The coating is made of low-smoke and Halogen-free materials (LSZH)
- Category compliance confirmed by Fluke tester
- Stranded wires made from pure copper

## **PRODUCT SPECIFICATION:**

| ICT category                | Cat. 6        |
|-----------------------------|---------------|
| Shielding type              | S/FTP         |
| Cable length                | 2 000 cm      |
| Conductor material          | Copper (CU)   |
| Coating material            | LSZH          |
| AWG                         | 26            |
| Outer diameter              | 5,7 mm        |
| Maximum operating frequency | up to 250 MHz |
| Colour                      | White         |