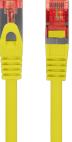

## PCF6-10CU-1000-Y PATCHCORD CAT.6

HD-PE INSULATION

ALUMINUM FOIL SHIELDING

## **PRODUCT FEATURES:**

- S/FTP shielding type Aluminium braid on wire and each pair foiled additionally
- The coating is made of low-smoke and Halogen-free materials (LSZH)
- Category compliance confirmed by Fluke tester
- Stranded wires made from pure copper

## **PRODUCT SPECIFICATION:**

| ICT category                | Cat. 6        |
|-----------------------------|---------------|
| Shielding type              | S/FTP         |
| Cable length                | 1 000 cm      |
| Conductor material          | Copper (CU)   |
| Coating material            | LSZH          |
| AWG                         | 26            |
| Outer diameter              | 5,7 mm        |
| Maximum operating frequency | up to 250 MHz |
| Colour                      | Yellow        |