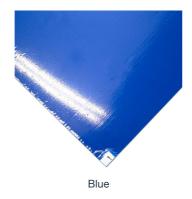

## Styles Available

| Part Number | Size            | Colour | Weight (kg) |
|-------------|-----------------|--------|-------------|
| WC020004    | 0.45 m x 1.17 m | Blue   | 3.25        |
| WC000004    | 0.45 m x 1.17 m | White  | 3.25        |