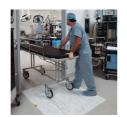

## First-Step

The first step to contamination control

- A hygienic pad of peel-off, disposable sheets, manufactured from an anti-microbial agent to protect against bacteria, mould and mildew.
- The 'tacky' sheets capture dirt and dust from footwear and wheeled equipment for contamination control.
- When the top sheet becomes soiled, simply peel it off to reveal a clean layer.
- · Comes with self-adhesive backing to keep the mat in place.
- Ideal for hospitals, clean rooms, general industrial environments, and any other area where hygiene is an important factor.
- · 4 Packs in a box with 30 peelable sheets per pack