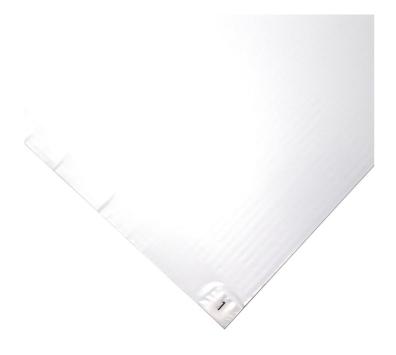

## First-Step

The first step to contamination control

- A hygienic pad of peel-off, disposable sheets, manufactured from an anti-microbial agent to protect against bacteria, mould and mildew.
- The 'tacky' sheets capture dirt and dust from footwear and wheeled equipment for contamination control.
- When the top sheet becomes soiled, simply peel it off to reveal a clean layer.
- · Comes with self-adhesive backing to keep the mat in place.
- Ideal for hospitals, clean rooms, general industrial environments, and any other area where hygiene is an important factor.
- · 4 Packs in a box with 30 peelable sheets per pack