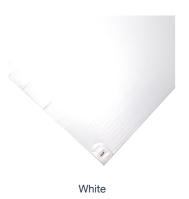

## Styles Available

| Part Number | Size            | Colour | Weight (kg) |
|-------------|-----------------|--------|-------------|
| WC020004    | 0.45 m x 1.17 m | Blue   | 3.25        |
| WC000004    | 0.45 m x 1.17 m | White  | 3.25        |