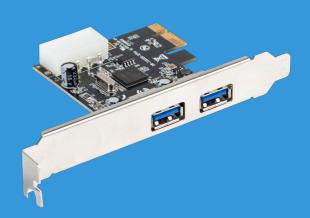

## PCI-EXPRESS CARD

## **PRODUCT FEATURES:**

- Dual USB-A 3.1 card
- Backward compatible with USB 3.0, 2.0, 1.1
- Data transfer rate up to 5Gbps
- Low profile bracket

## **PRODUCT SPECIFICATION:**

| Connectors                  | Molex, PCI Express x1, USB Type-A                                          |
|-----------------------------|----------------------------------------------------------------------------|
| Chipset                     | Renesas NEC/uPD720200                                                      |
| Software                    | No                                                                         |
| Supported Operating Systems | Linux, MAC, Windows 8, Windows 10, Windows XP,<br>Windows Vista, Windows 7 |
| Environment temperature     | from 0 up to 50 °C                                                         |
| Environment humidity        | from 10 up to 90 %                                                         |
| Weight                      | 36 g                                                                       |
| Included Accessories        | Low-profile bracket                                                        |