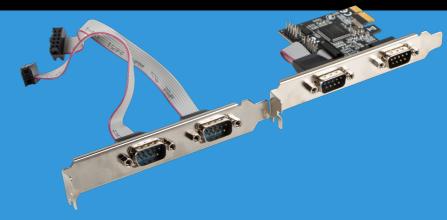

**PCE-DB9-004** 

## **PCI-EXPRESS CARD**

## **PRODUCT FEATURES:**

- Bi-directional speeds from 50 bps to 16 Mbps/Port
- Low profile bracket