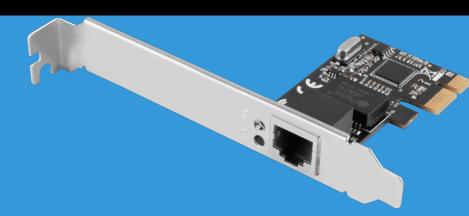

**PCE-1GB-201** 

## **PCI-EXPRESS CARD**

## **PRODUCT FEATURES:**

- Card with single RJ45 socket
- Transmission speed 1 Gb/s
- Low profile bracket