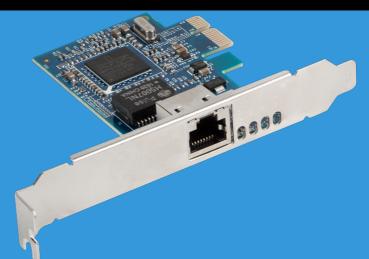

PCI-EXPRESS CARD

## **PRODUCT FEATURES:**

- Card with single RJ45 socket
- Transmission speed 1 Gb/s
- Low profile bracket

## **PRODUCT SPECIFICATION:**

| Connectors                  | RJ-45, PCI Express x1                                       |
|-----------------------------|-------------------------------------------------------------|
| Communication               | Wired                                                       |
| Wired standards             | IEEE 802.3x (Flow-Control)                                  |
| Maxiumum network link speed | 1000 Mbps                                                   |
| Supported technologies      | Wake on Lan                                                 |
| Chipset                     | Broadcom BCM5751                                            |
| Environment temperature     | from 0 up to 50 °C                                          |
| Environment humidity        | from 10 up to 90 %                                          |
| Software                    | No                                                          |
| Supported Operating Systems | Windows XP, Windows Vista, Windows 7, Windows 8, Windows 10 |
| Dimensions                  | 76,3 x 55,6 x 17 mm                                         |
| Weight                      | 38 g                                                        |
| Included Accessories        | Low-profile bracket                                         |