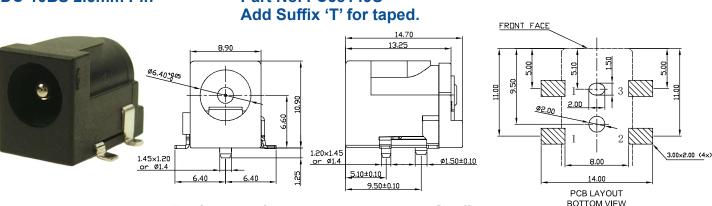

DC-10AS 2.1mm Pin DC-10BS 2.5mm Pin

© CLIFF 11/19 ISS.5

Part No. FC68148S Part No. FC68149S

For further information, contact sales@cliffuk.co.uk