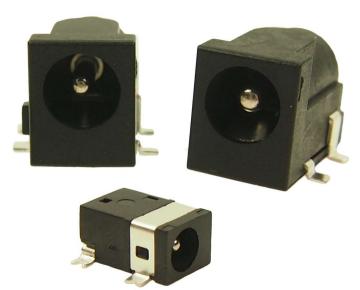

## **SMD DC SOCKETS**

Designed for surface mounting assembly. Available as discrete or taped / reeled parts. Characteristics are similar to our versions with through hole legs. Supplied loose (STD) or taped in 1000 / Reel (to order).