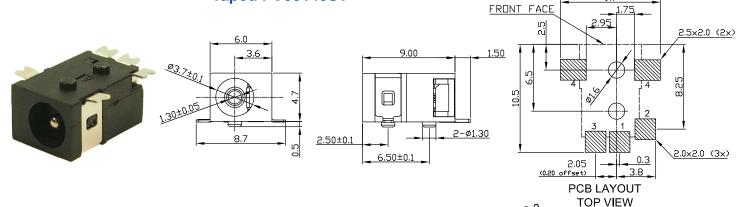

After life test - Plug / Contact  $<100 \text{m}\Omega$ 

• 2

• 1

• 3 SCHEMATIC - ALL MODELS

Contact / Shunt  $<60 \text{m}\Omega$ 

**Electrical Rating:** DC10 - 2A / 12V

DC8 - 1A / 12V

Part No. FC68145S Taped FC68145ST

DC-10AS 2.1mm Pin DC-10BS 2.5mm Pin

© CLIFF 11/19 ISS.5

Part No. FC68148S Part No. FC68149S

For further information, contact sales@cliffuk.co.uk