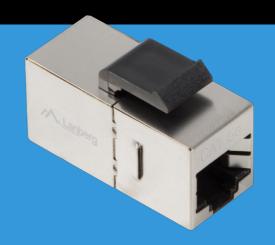

KSF5-3000

## **KEYSTONE RJ45-** >RJ45 CAT.5E FTP

## **PRODUCT FEATURES:**

## **PRODUCT SPECIFICATION:**

| Туре                    | Feed-thru connector   |
|-------------------------|-----------------------|
| Connectors              | RJ-45                 |
| ICT category            | Cat. 5/5e             |
| Shielding type          | S/FTP                 |
| Case material           | Metal                 |
| Connector material      | Phosphor bronze       |
| Colour                  | Silver                |
| Life span of the socket | >, 750 cycles         |
| PoE power supply type   | PoE, PoE+, UPoE       |
| Maximum voltage         | 57 V                  |
| Keystone port width     | 14,6 mm               |
| Keystone port height    | 16,1 mm               |
| Dimensions              | 33,8 x 15,7 x 19,8 mm |
| Environment temperature | from -10 up to 60 °C  |