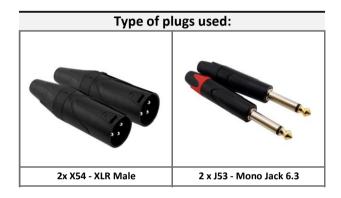

### Specification:

Product type: Audio cable Version: Standard Symbol: AU55...BX Colour: Black

Length: from 0.3m to 20m Connector 1-A: XLR M Connector 1-B: XLR M

Connector 2-A: Mono Jack 6.3mm Connector 2-B: Mono Jack 6.3mm Connector model: X54, J53 Inner wire: 2 x (1x0.23mm²)