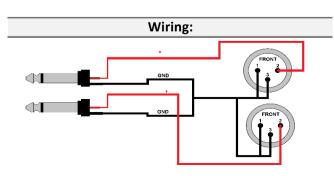

### Specification:

Product type: Audio cable Version: Standard Symbol: AU55...BX Colour: Black

Length: from 0.3m to 20m Connector 1-A: XLR M Connector 1-B: XLR M

Connector 2-A: Mono Jack 6.3mm Connector 2-B: Mono Jack 6.3mm Connector model: X54, J53 Inner wire: 2 x (1x0.23mm²)