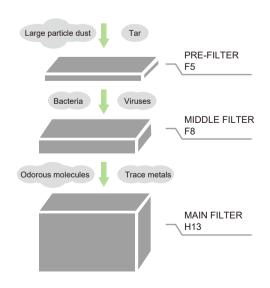

- 1. The relatively dense side of the pre-filterfaces down.
- 2. The sequence of filters shall be subject to left diagram.
- Disorganization is strictly forbidden.
- 3. Suggestions on replacement cycle of filters:
- a.PRE-FILTER 10-15 days
- b.MIDDLE FILTER 3-6 months
- C.MAIN FILTER 6-9 months

(Remark: The actual replacement cycles of filtersshall be subject to the pollution levels of differentsites.)