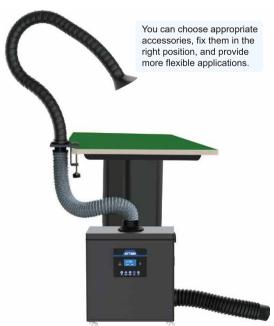

# **Features**

- Primary, medium, and high-efficiency filters that can be quickly replaced
- Brushless vortex fan with strong suction power.
- Reduce operational noise.

#### **Specification**

| Model                             | ST-1101                          | ST-1101D | ST-1202         | ST-1202D |
|-----------------------------------|----------------------------------|----------|-----------------|----------|
| Voltage                           | AC 230V±10% 50Hz (110V±10% 60Hz) |          |                 |          |
| Power                             | 160W                             |          | 180W            |          |
| Work position                     | 1                                |          | 2               |          |
| System flow                       | 240m³/H(±10%)                    |          | 150m³/H*2(±10%) |          |
| Filter Efficiency<br>(0.3 micron) | 99.97%                           |          |                 |          |
| IoT Function                      | No                               | RS485    | No              | RS485    |
| Remote control                    | No                               | Yes      | No              | Yes      |
| Flexi tube                        | 1.3m Customizable length         |          |                 |          |
| Dimensions<br>(Main Unit)         | 465(L)x250(W)x480(H)mm           |          |                 |          |
| Weight                            | ≈17kg                            |          | ≈18.2kg         |          |

# **Fume Extractor Accessories**

Wanxiang bamboo joint tube can bend freely and be easily placed in smoking areas

Factory assembly line

Laboratory / Personal Studio