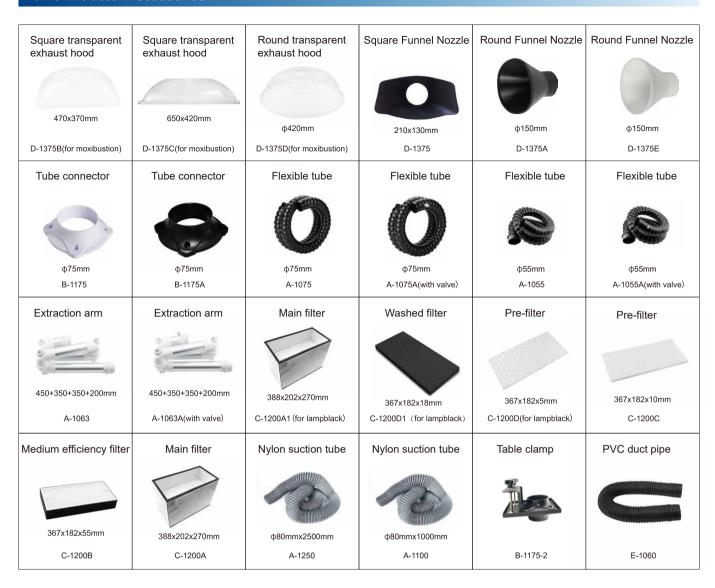

# **Fume Extractor Accessories**

Wanxiang bamboo joint tube can bend freely and be easily placed in smoking areas

Factory assembly line

Laboratory / Personal Studio