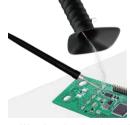

# **Fume Extractor Accessories**

Wanxiang bamboo joint tube can bend freely and be easily placed in smoking areas

Factory assembly line

Laboratory / Personal Studio