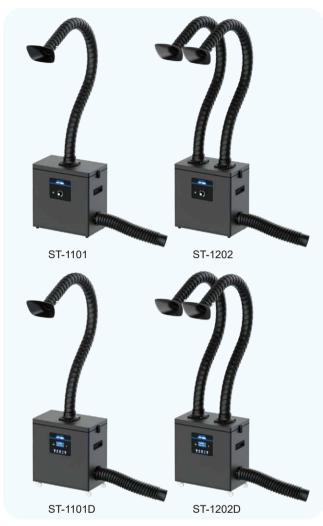

# ST-1101/ST-1202/ST-1101D/ST-1202D

# **Fume Extractor**

# **Package List**

| Model    | Package list                                                                                                                                                                              |  |  |  |
|----------|-------------------------------------------------------------------------------------------------------------------------------------------------------------------------------------------|--|--|--|
| ST-1101  | Extractor host x1 Flexi tube x1 Silicone funnel nozzle x1 Primary filter x4 Machine foot pads x4 Power cord x1 User manual x1 PVC duct pipe x1 Certificate x1                             |  |  |  |
| ST-1202  | Extractor host x1 Flexi tube x2 Silicone funnel nozzle x2 Primary filter x4 Machine foot pads x4 Power cord x1 User manual x1 PVC duct pipe x1 Certificate x1                             |  |  |  |
| ST-1101D | Extractor host x1 Flexi tube x1 Silicone funnel nozzle x1 Primary filter x4 Machine foot pads x4 Power cord x1 User manual x1 PVC duct pipe x1 Roller x4 Remote control x1 Certificate x1 |  |  |  |
| ST-1202D | Extractor host x1 Flexi tube x2 Silicone funnel nozzle x2 Primary filter x4 Machine foot pads x4 Power cord x1 User manual x1 PVC duct pipe x1 Roller x4 Remote control x1 Certificate x1 |  |  |  |