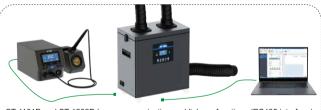

ST-1101D and ST-1202D have communication and linkage functions (RS485 interface) It can be connected to computers, soldering stations, and hot air soldering stations to synchronize operation commands.