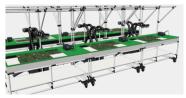

# **Fume Extractor Accessories**

Wanxiang bamboo joint tube can bend freely and be easily placed in smoking areas

Factory assembly line

Laboratory / Personal Studio