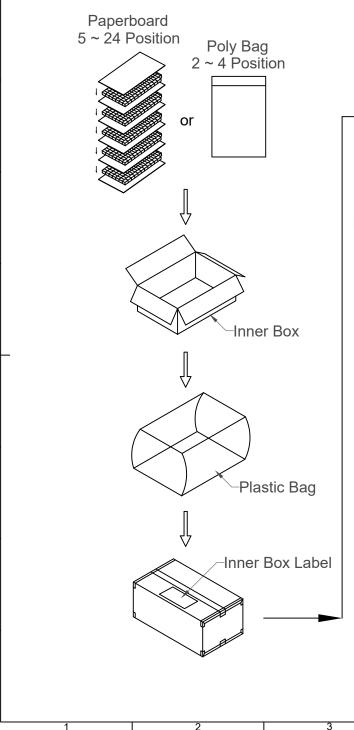

 $\sim$ 

B

| No. of    | Pcs /     | Pcs /      | Pcs /     |
|-----------|-----------|------------|-----------|
| Positions | Inner Box | Middle Box | Outer Box |
| 2         | 1200      | 4800       | 14400     |
| 3         | 700       | 2800       | 8400      |
| 4         | 500       | 2000       | 6000      |
| 5         | 530       | 2120       | 6360      |
| 6         | 380       | 1520       | 4560      |
| 7         | 380       | 1520       | 4560      |
| 8         | 300       | 1200       | 3600      |
| 9         | 275       | 1100       | 3300      |
| * 10      |           |            |           |
| 11        | 220       | 880        | 2640      |
| 12        | 200       | 800        | 2400      |
| 13        | 180       | 720        | 2160      |
| 14        | 175       | 700        | 2100      |
| 15        | 150       | 600        | 1800      |
| 16        | 150       | 600        | 1800      |
| 17        | 140       | 560        | 1680      |
| 18        | 135       | 540        | 1620      |
| 19        | 135       | 540        | 1620      |
| 20        | 120       | 480        | 1440      |
| 21        | 120       | 480        | 1440      |
| 22        | 100       | 400        | 1200      |
| 23        | 90        | 360        | 1080      |
| 24        | 80        | 320        | 960       |

## \* Please contact GCT to confirm packing qty