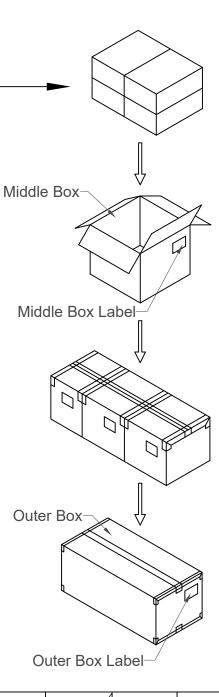

 $\sim$ 

B

| No. of    | Pcs /     | Pcs /      | Pcs /     |
|-----------|-----------|------------|-----------|
| Positions | Inner Box | Middle Box | Outer Box |
| 2         | 1200      | 4800       | 14400     |
| 3         | 700       | 2800       | 8400      |
| 4         | 500       | 2000       | 6000      |
| 5         | 530       | 2120       | 6360      |
| 6         | 380       | 1520       | 4560      |
| 7         | 380       | 1520       | 4560      |
| 8         | 300       | 1200       | 3600      |
| 9         | 275       | 1100       | 3300      |
| * 10      |           |            |           |
| 11        | 220       | 880        | 2640      |
| 12        | 200       | 800        | 2400      |
| 13        | 180       | 720        | 2160      |
| 14        | 175       | 700        | 2100      |
| 15        | 150       | 600        | 1800      |
| 16        | 150       | 600        | 1800      |
| 17        | 140       | 560        | 1680      |
| 18        | 135       | 540        | 1620      |
| 19        | 135       | 540        | 1620      |
| 20        | 120       | 480        | 1440      |
| 21        | 120       | 480        | 1440      |
| 22        | 100       | 400        | 1200      |
| 23        | 90        | 360        | 1080      |
| 24        | 80        | 320        | 960       |

## \* Please contact GCT to confirm packing qty