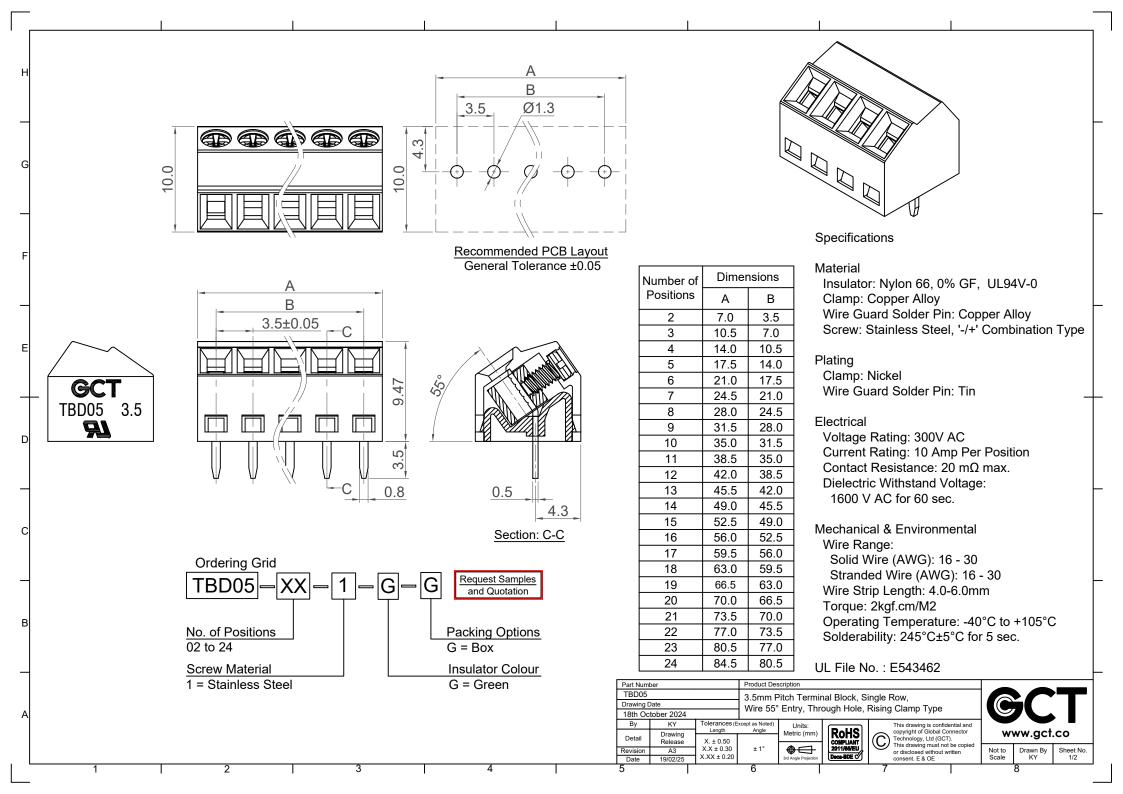

 $\sim$ 

B

| No. of    | Pcs /     | Pcs /      | Pcs /     |
|-----------|-----------|------------|-----------|
| Positions | Inner Box | Middle Box | Outer Box |
| 2         | 1200      | 4800       | 14400     |
| 3         | 700       | 2800       | 8400      |
| 4         | 500       | 2000       | 6000      |
| 5         | 530       | 2120       | 6360      |
| 6         | 380       | 1520       | 4560      |
| 7         | 380       | 1520       | 4560      |
| 8         | 300       | 1200       | 3600      |
| 9         | 275       | 1100       | 3300      |
| * 10      |           |            |           |
| 11        | 220       | 880        | 2640      |
| 12        | 200       | 800        | 2400      |
| 13        | 180       | 720        | 2160      |
| 14        | 175       | 700        | 2100      |
| 15        | 150       | 600        | 1800      |
| 16        | 150       | 600        | 1800      |
| 17        | 140       | 560        | 1680      |
| 18        | 135       | 540        | 1620      |
| 19        | 135       | 540        | 1620      |
| 20        | 120       | 480        | 1440      |
| 21        | 120       | 480        | 1440      |
| 22        | 100       | 400        | 1200      |
| 23        | 90        | 360        | 1080      |
| 24        | 80        | 320        | 960       |

## \* Please contact GCT to confirm packing qty