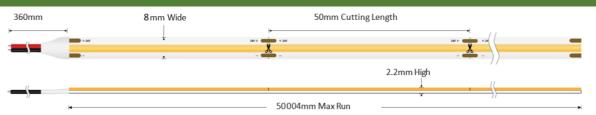

### **TECHNICAL DETAILS**

| MODEL                               | UQS-COB-8W-WW-12V-50m                                                       | EPREL                |
|-------------------------------------|-----------------------------------------------------------------------------|----------------------|
| Supply voltage                      | 12V ± 0.5Vdc                                                                |                      |
| Power                               | 8W/m (40W/reel)                                                             | ○ ENERG <sup>†</sup> |
| Current                             | 0.66 A/m (3.3A/roll)                                                        | MW LIGHTING          |
| Power per reel                      | 40W                                                                         | UQS-COB-8W-WW-12V    |
| Color temperature                   | 3000K                                                                       | A                    |
| Beam angle                          | 180°                                                                        | В                    |
| Luminous flux                       | 700 lm/m (3500lm/roll)                                                      | С                    |
| CRI                                 | >90                                                                         | D                    |
| Maximum length for one sided supply | 10m                                                                         | E                    |
| IP protection degree                | IP20                                                                        | F                    |
| Working temperature                 | -20°C ÷ 50°C                                                                | G                    |
| Storage temperature                 | -30°C ÷ 80°C                                                                | G G                  |
| LED QTY                             | 320 LEDs/m (1600 LEDs/reel)                                                 | 4                    |
| Width PCB                           | 8mm                                                                         | kWh/1000h            |
| Cut section                         | 25mm                                                                        | <b>回热就回</b> 20       |
| Connection wire                     | 2 x AWG20 (0.52 mm2 ) stranded wire,<br>length = 360 mm: V+: red: V-:black. | 2019/2015            |
| Dimensions (L x W x H)              | 50004 x 8 x 2.2 mm                                                          | <b>1</b> 5           |
| Packing                             | 50m / reel (bag)                                                            |                      |

#### **MECHANICAL SPECIFICATION:**