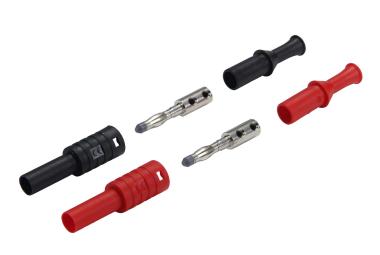

## CT3205 Straight Banana Plug Set

Datasheet

Pair of (R & B) 4 mm DIY Fixed Sheathed...

## **Description**

Pair of (R & B) 4 mm Do-it-Yourself (DIY) sheathed straight banana plugs allow you to build your own test leads and meet the latest safety standards. Solderless set screw wire connection and snap together housing for easy field assembly. \* IEC rating when using equally rated lead wire.

- Convenient black and red packaged pair
- \*IEC Voltage rating 1000 V CAT III
- Three (3) piece assembly
- Requires 1.5 mm allen wrench for assembly

Technical data subject to change. © Cal Test Electronics 2018.