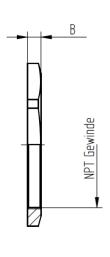

## **Technical features:**

Material Brass, nickel plated
Sizes 1/2" up to 2" NPT
Temperature range -60 °C up to +200 °C

Norm references:

| NPT    | SW<br>[mm] | Ø A<br>[mm] | B<br>[mm] | Art. Nr.  |
|--------|------------|-------------|-----------|-----------|
| 1/2"   | 27         | 30,0        | 4,0       | 5210 3540 |
| 3/4"   | 32         | 35          | 4,5       | 5210 3550 |
| 1"     | 38         | 42          | 6,0       | 5210 3560 |
| 1 1/4" | 48         | 53          | 6,5       | 5210 3570 |
| 1 1/2" | 55         | 61          | 7,0       | 5210 3580 |
| 2"     | 68         | 74          | 5,0       | 5210 3590 |