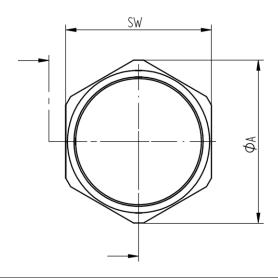

## **Technical features:**

Material Brass, nickel plated
Sizes 1/2" up to 2" NPT
Temperature range -60 °C up to +200 °C

Norm references:

| NPT    | SW<br>[mm] | Ø A<br>[mm] | B<br>[mm] | Art. Nr.  |
|--------|------------|-------------|-----------|-----------|
| 1/2"   | 27         | 30,0        | 4,0       | 5210 3540 |
| 3/4"   | 32         | 35          | 4,5       | 5210 3550 |
| 1"     | 38         | 42          | 6,0       | 5210 3560 |
| 1 1/4" | 48         | 53          | 6,5       | 5210 3570 |
| 1 1/2" | 55         | 61          | 7,0       | 5210 3580 |
| 2"     | 68         | 74          | 5,0       | 5210 3590 |