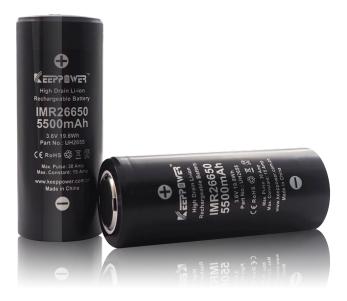

## 15A Discharge KP IMR 26650 5500mAh Li-ion Battery UH2655

- \* Quality High Drain Li-ion Rechargeable Battery
- \* Brand: KeepPower
- \* Size: 26650
- \* Part No.: UH2655
- \* Nominal Voltage: 3.6V
- \* Nominal Capacity: 5500mAh
- 1. High Drain IMR26650 Li-ion Rechargeable Battery UH2655
- 2. Typical Capacity: 5500mAh
- 3. Normal Voltage: 3.6V
- 4. Charge Method: constant voltage with limited current
- 5. Standard Charge Current: 2000mA
- 6. Fast Charge Current: 4000mA
- 7. Max. Plus Discharge Current: 30.0A
- 8. Max. Constant Discharge Current: 15.0A
- 9. 4.2 volts full charged voltage and 2.5 volts discharge cut off voltage
- 10. High charge and discharge currents reduce cycle life.