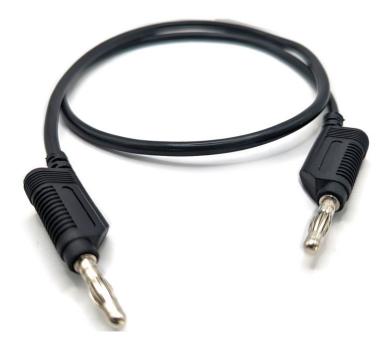

## 22.170-XM-@

(TEST LEAD, STACKABLE 4MM BANANA PLUGS, 32A)

- The 22.170 test lead is a C∈ Certified Test Lead with stackable 4mm unshrouded Banana Plugs on both ends.
- Uses 14 AWG PVC wire.
- Length is designated in meters by the "X" in the part number. Available lengths are: 0.25m, 0.5m, 1m, 1.5m, & 2m
- Ratings:
  - Operating Voltage: 30Vac-60Vdc
  - Current: 32 Amps
- Color: The "@" in the model number represents color. Available colors:
  -0 Black, -2 Red, -4 Yellow, -5 Green, -6 Blue
- RoHS 3 Compliant, C€ Certified