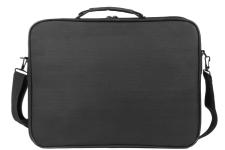

## **PRODUCT FEATURES:**

- Clamshell laptop bag dedicated for laptops with screen size up to 14,1".
- Laptop compartment equipped with Anti-Shock System<sup>™</sup>- rigid metal frame with shock absorbing properties.
- Two straps inside the laptop compartment protecting the device from unnecessary movements.
- Zipped front compartment for documents or accessories.
- Accessory or document pocket inside the laptop compartment.
- Adjustable and removable shoulder strap with metal hooks.
- Soft and comfortable handle to carry the bag in hand.

## **PRODUCT SPECIFICATION:**

| Dedicated size          | 14,1"             |
|-------------------------|-------------------|
| Compartments            | 2                 |
| Total number of pockets | 1                 |
| Material                | Polyester 600D    |
| Colour                  | Black, Dark grey  |
| Dimensions              | 380 x 55 x 305 mm |