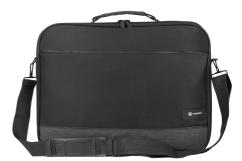

## **PRODUCT FEATURES:**

- Clamshell laptop bag dedicated for laptops with screen size up to 14,1".
- Laptop compartment equipped with Anti-Shock System<sup>™</sup>- rigid metal frame with shock absorbing properties.
- Two straps inside the laptop compartment protecting the device from unnecessary movements.
- Zipped front compartment for documents or accessories.
- Accessory or document pocket inside the laptop compartment.
- Adjustable and removable shoulder strap with metal hooks.
- Soft and comfortable handle to carry the bag in hand.

## **PRODUCT SPECIFICATION:**

| Dedicated size          | 14,1"             |
|-------------------------|-------------------|
| Compartments            | 2                 |
| Total number of pockets | 1                 |
| Material                | Polyester 600D    |
| Colour                  | Black, Dark grey  |
| Dimensions              | 380 x 55 x 305 mm |