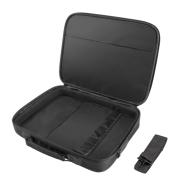

## **PRODUCT FEATURES:**

- Clamshell laptop bag dedicated for laptops with screen size up to 14,1".
- Laptop compartment equipped with Anti-Shock System<sup>™</sup>- rigid metal frame with shock absorbing properties.
- Two straps inside the laptop compartment protecting the device from unnecessary movements.
- Zipped front compartment for documents or accessories.
- Accessory or document pocket inside the laptop compartment.
- Adjustable and removable shoulder strap with metal hooks.
- Soft and comfortable handle to carry the bag in hand.