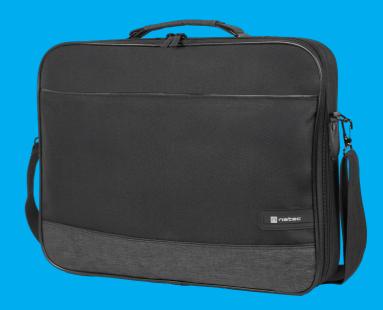

## IMPALA 2 LAPTOP BAG 14,1"

## **PRODUCT FEATURES:**

- Clamshell laptop bag dedicated for laptops with screen size up to 14,1".
- Laptop compartment equipped with Anti-Shock System<sup>™</sup>- rigid metal frame with shock absorbing properties.
- Two straps inside the laptop compartment protecting the device from unnecessary movements.
- Zipped front compartment for documents or accessories.
- Accessory or document pocket inside the laptop compartment.
- Adjustable and removable shoulder strap with metal hooks.
- Soft and comfortable handle to carry the bag in hand.

## **PRODUCT SPECIFICATION:**

| Dedicated size          | 14,1"             |
|-------------------------|-------------------|
| Compartments            | 2                 |
| Total number of pockets | 1                 |
| Material                | Polyester 600D    |
| Colour                  | Black, Dark grey  |
| Dimensions              | 380 x 55 x 305 mm |