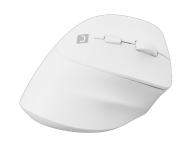

## **CRAKE 2**

WIRELESS VERTICAL MOUSE

## **PRODUCT FEATURES:**

- Triple communication mode (BT5.2 + BT 3.0 + 2.4 GHz)
- Ability to connect up to 3 devices and switch between them
- Vertical ergonomic design that allows long hours of use without fatigue or wrist pain
- Precise optical sensor with up to 2400 dpi resolution
- Large Teflon glides for easy mouse movement
- ON/OFF switch