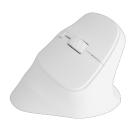

## **CRAKE 2**

WIRELESS VERTICAL MOUSE

## **PRODUCT FEATURES:**

- Triple communication mode (BT5.2 + BT 3.0 + 2.4 GHz)
- Ability to connect up to 3 devices and switch between them
- Vertical ergonomic design that allows long hours of use without fatigue or wrist pain
- Precise optical sensor with up to 2400 dpi resolution
- Large Teflon glides for easy mouse movement
- ON/OFF switch