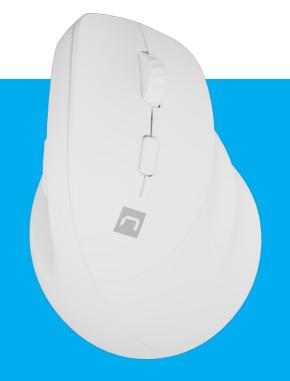

## **CRAKE 2**

WIRELESS VERTICAL MOUSE

## **PRODUCT FEATURES:**

- Triple communication mode (BT5.2 + BT 3.0 + 2.4 GHz)
- Ability to connect up to 3 devices and switch between them
- Vertical ergonomic design that allows long hours of use without fatigue or wrist pain
- Precise optical sensor with up to 2400 dpi resolution
- Large Teflon glides for easy mouse movement
- ON/OFF switch